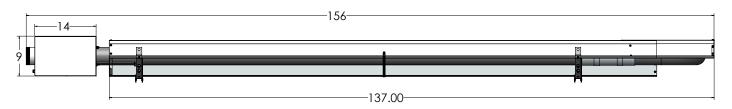

heater produces a large heat pattern for Poultry and Swine Farms





\* Only 16 ½ inches (42 cm) are required from the ceiling to the bottom of the heater, including clearance to combustibles.

## **SPECIFICATIONS**

#### Single Stage (NG/LP) Rate BTU/HR Total Tube AUXS-60 60.000

Rate BTU/HR

60,000/46,000

80,000/60,000

AUXS-80 80,000

Two Stage (NG/LP)

ATXS-60

ATXS-80

Length 20 ft

**Total Tube** 

Length

20 ft

### Sealed burner housing assembly c/w potted module

4" HT Aluminized tubing and U-bend

STANDARD EQUIPMENT INCLUDES

- Reflectors to cover all heat exchanger
- Combustion air inlet collar
- Gas flex hose
- Shut-off valve

### **OPTIONAL EQUIPMENT**

- The "Flapper" hinged vent terminal
- Standard vent terminal
- Fresh air kit
- Chain kit

## **DIMENSIONS** (Inches)







# **CLEARANCES TO COMBUSTIBLES (Inches)**



| Rate            | Side | Above | <b>Below</b> | End |
|-----------------|------|-------|--------------|-----|
| 60,000 - 80,000 | 36   | 7     | 62           | 26  |

### Floor heat distribution pattern in a 50' poultry house.





### Visit our website for more information













Superior Radiant Products Ltd. 563 Barton Street Stoney Creek, ON L8E 5S1 Canada Superior Radiant Products Inc. 315 N Madison Street Fortville, IN 46040 USA

1 800 527 HEAT(4328) | tel 1 905 664 8274 | fax 1 905 664 8846 sales@superiorradiant.com | www.superiorradiant.com

SAVING ENERGY FOR FUTURE GENERATIONS