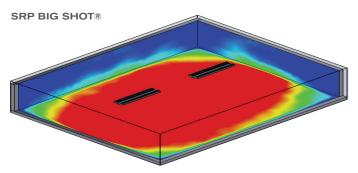

.000

Rate BTU/HR

60,000/46,000

80,000/60,000

AUXS-80 80,000

Two Stage (NG/LP)

ATXS-60

ATXS-80

Length 20 ft

**Total Tube** 

Length

20 ft

### Sealed burner housing assembly c/w potted module

4" HT Aluminized tubing and U-bend

STANDARD EQUIPMENT INCLUDES

- Reflectors to cover all heat exchanger
- Combustion air inlet collar
- Gas flex hose
- Shut-off valve

### **OPTIONAL EQUIPMENT**

- The "Flapper" hinged vent terminal
- Standard vent terminal
- Fresh air kit
- Chain kit

## **DIMENSIONS** (Inches)







# **CLEARANCES TO COMBUSTIBLES (Inches)**



| Rate            | Side | Above | <b>Below</b> | End |
|-----------------|------|-------|--------------|-----|
| 60,000 - 80,000 | 36   | 7     | 62           | 26  |

### Floor heat distribution pattern in a 50' poultry house.





### Visit our website for more information













Superior Radiant Products Ltd. 563 Barton Street Stoney Creek, ON L8E 5S1 Canada Superior Radiant Products Inc. 315 N Madison Street Fortville, IN 46040 USA

1 800 527 HEAT(4328) | tel 1 905 664 8274 | fax 1 905 664 8846 sales@superiorradiant.com | www.superiorradiant.com

SAVING ENERGY FOR FUTURE GENERATIONS