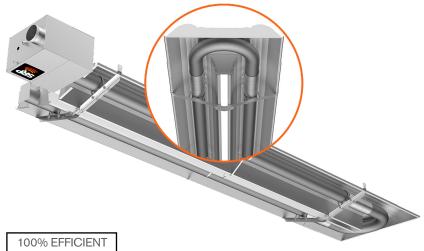

### Sealed burner housing assembly c/w potted module

4" HT Aluminized tubing and U-bend

STANDARD EQUIPMENT INCLUDES

- Reflectors to cover all heat exchanger
- Combustion air inlet collar
- Gas flex hose
- Shut-off valve