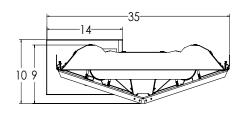

ncy heater produces a large heat pattern for Poultry and Swine Farms





\* Only 16 ½ inches (42 cm) are required from the ceiling to the bottom of the heater, including clearance to combustibles.

## **SPECIFICATIONS**

#### Single Stage (NG/LP) Rate BTU/HR Total Tube AUXS-60 60.000

Rate BTU/HR

60,000/46,000

80,000/60,000

AUXS-80 80,000

Two Stage (NG/LP)

ATXS-60

ATXS-80

Length 20 ft

**Total Tube** 

Length

20 ft

### Sealed burner housing assembly c/w potted module

4" HT Aluminized tubing and U-bend

STANDARD EQUIPMENT INCLUDES

- Reflectors to cover all heat exchanger
- Combustion air inlet collar
- Gas flex hose
- Shut-off valve

### **OPTIONAL EQUIPMENT**

- The "Flapper" hinged vent terminal
- Standard vent terminal
- Fresh air kit
- Chain kit

## **DIMENSIONS** (Inches)







# **CLEARANCES TO COMBUSTIBLES (Inches)**



| Rate            | Side | Above | <b>Below</b> | End |
|-----------------|------|-------|--------------|-----|
| 60,000 - 80,000 | 36   | 7     | 62           | 26  |

### Floor heat distribution pattern in a 50' poultry house.





### Visit our website for more information













Superior Radiant Products Ltd. 563 Barton Street Stoney Creek, ON L8E 5S1 Canada Superior Radiant Products Inc. 315 N Madison Street Fortville, IN 46040 USA

1 800 527 HEAT(4328) | tel 1 905 664 8274 | fax 1 905 664 8846 sales@superiorradiant.com | www.superiorradiant.com

SAVING ENERGY FOR FUTURE GENERATIONS