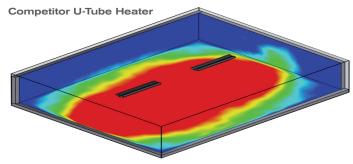

00

Rate BTU/HR

60,000/46,000

80,000/60,000

AUXS-80 80,000

Two Stage (NG/LP)

ATXS-60

ATXS-80

Length 20 ft

**Total Tube** 

Length

20 ft

### Sealed burner housing assembly c/w potted module

4" HT Aluminized tubing and U-bend

STANDARD EQUIPMENT INCLUDES

- Reflectors to cover all heat exchanger
- Combustion air inlet collar
- Gas flex hose
- Shut-off valve

### **OPTIONAL EQUIPMENT**

- The "Flapper" hinged vent terminal
- Standard vent terminal
- Fresh air kit
- Chain kit

## **DIMENSIONS** (Inches)







# **CLEARANCES TO COMBUSTIBLES (Inches)**



| Rate            | Side | Above | <b>Below</b> | End |
|-----------------|------|-------|--------------|-----|
| 60,000 - 80,000 | 36   | 7     | 62           | 26  |

### Floor heat distribution pattern in a 50' poultry house.





### Visit our website for more information













Superior Radiant Products Ltd. 563 Barton Street Stoney Creek, ON L8E 5S1 Canada Superior Radiant Products Inc. 315 N Madison Street Fortville, IN 46040 USA

1 800 527 HEAT(4328) | tel 1 905 664 8274 | fax 1 905 664 8846 sales@superiorradiant.com | www.superiorradiant.com

SAVING ENERGY FOR FUTURE GENERATIONS