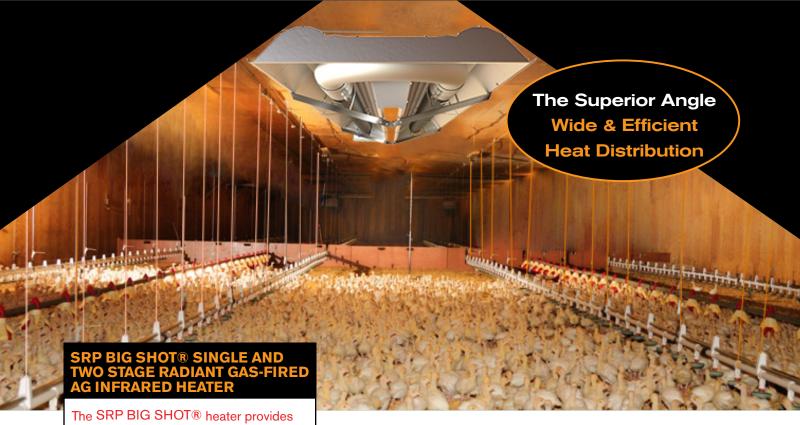

The SRP BIG SHOT® heater provides maximum radiant coverage to the litter in poultry houses, especially in the first crucial days of placement.

- 16° tilted reflectors for improved heat distribution in wider houses
- Lowest convective heat loss with SRP's 100% efficient reflector
- · Waterproof housing for best reliability
- · Potted ignition modules
- · Single or two stage capability
- Nickel plated "jet stream" burner cup
- Sealed maintenance free blower
- Heat-treated aluminized steel tubing for Superior Radiant output
- \* Low clearance above for installation close to ceiling.
- 3 Year limited warranty on burner and controls

SRP BIG SHOT® high efficiency heater produces a large heat pattern for Poultry and Swine Farms

\* Only 16 ½ inches (42 cm) are required from the ceiling to the bottom of the heater, including clearance to combustibles.

### Floor heat distribution pattern in a 50' poultry house.