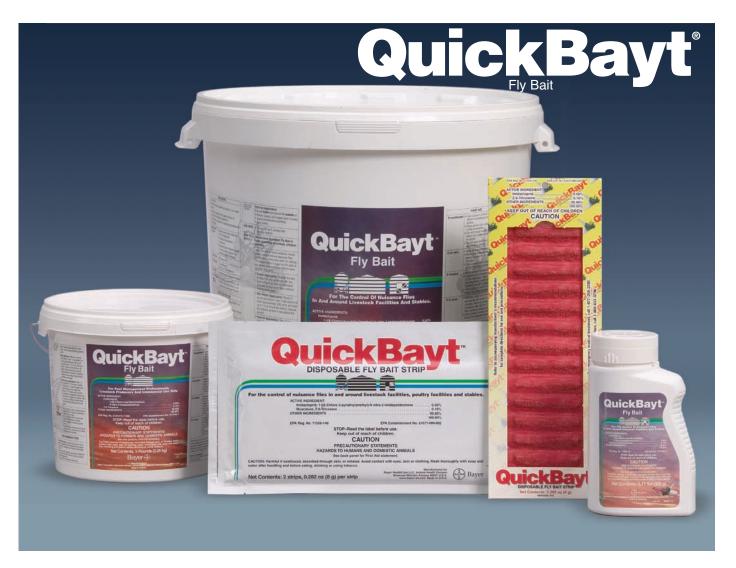

## To Control Houseflies In And Around Agricultural **Livestock And Poultry Production Facilities And** Horse Stables.

## **Fast-Acting**

Highly attractive to Houseflies

Contains a specially formulated mixture of two fly attractants

## **Effective**

Effective against Houseflies Ready-to-use scatter bait Musca domestica

Controls flies resistant to organophosphates and carbamates

Contains imidacloprid in the chemical class chloronicotinyl

## **Convenient and Versatile**

Disposable fly bait strip

Paint-on application

Use in bait stations

Red pellets

Homogenous formulation