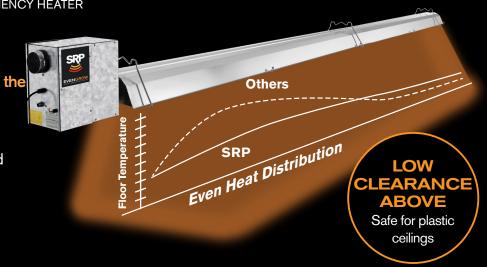

## Patented SRP EVENGROW®

Model ALTX technology eliminates the "hot spot" without compromising

#### efficiency.

Improved growth rates and increased water consumption.

No hot spot for maximum animal comfort and less crowding.