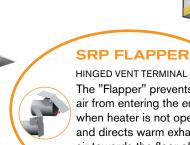

# HINGED VENT TERMINAL

The "Flapper" prevents cold air from entering the emitter tube when heater is not operating, and directs warm exhaust air towards the floor of the barn during operation.