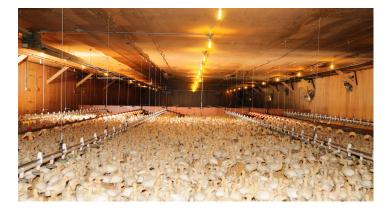

### PROOF IS IN THE PHOTO

The thermal image documents the even floor temperatures obtained along the feeder line using the SRP EVENGROW® ALTX series heater in a poultry house application. You can also see the colour variance documenting the coldness of the outside wall in the background of the photo.