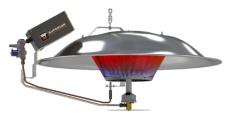

# SRP BIG SHOT®

Provides maximum radiant coverage to the litter in poultry houses supporting bird performance especially in the first crucial days of placement.

- 16° tilted reflectors for improved heat distribution in wider houses
- Lowest convective heat loss with SRP's 100% efficient reflector
- · Heat-treated aluminized steel tubing for Superior Radiant output