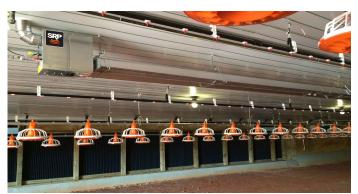

# SRP BIG SHOT®

Provides maximum radiant coverage to the litter in poultry houses supporting bird performance especially in the first crucial days of placement.

- 16° tilted reflectors for improved heat distribution in wider houses
- Lowest convective heat loss with SRP's 100% efficient reflector
- · Heat-treated aluminized steel tubing for Superior Radiant output