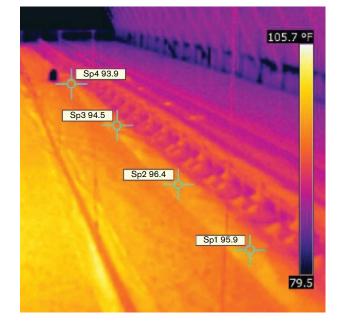

### PROOF IS IN THE PHOTO

The thermal image documents the even floor temperatures obtained along the feeder line using the SRP EVENGROW® ALTX series heater in a poultry house application. You can also see the colour variance documenting the coldness of the outside wall in the background of the photo.