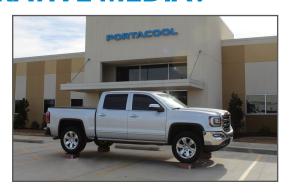

## **HOW STRONG IS KUUL EVAPORATIVE MEDIA?**

We took four pieces of our standard 6" thick Kuul Vitality media with DuraPro and let them fully support the weight of a 4000+ pound truck. The media suffered little to no damage