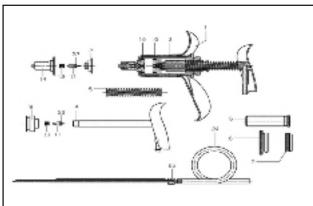

| Allflex No. | Item                    | Description                                   |
|-------------|-------------------------|-----------------------------------------------|
| 5VM         |                         | 5ml Automatic Syringe Tube Feed               |
| 5VM-A       |                         | 5ml Automatic Syringe Tube Feed/20MM Draw Off |
| 5VM-B       |                         | 5ml Automatic Syringe Tube Feed/30mm Draw Off |
| 5VM-C       |                         | 5ml Automatic Syringe Tube Feed/33mm Draw Off |
| 5VM-3       |                         | 5mlAutomaticSyringeTubeFeed/20,30,33mmDrawOff |
| XP20        | 1                       | Barrel Housing                                |
| 5VM02       | 2                       | Mounting Hub                                  |
| XP21        | 3                       | Plastic Barrel 5 cc                           |
| 5VM03       | 4                       | Piston Rod                                    |
| XP21-SPRING | 5                       | Compression Spring                            |
| XP22        | 6                       | Dose Rod                                      |
| XP23        | 7                       | Locking Nut                                   |
| XP24        | 8                       | Barrel Lock Nut                               |
| 5VM08       | 9                       | Piston                                        |
| XP25        | 10                      | O-ring                                        |
| XP26        | 11                      | Valve with Washer                             |
| XP02        | 12                      | Valve Spring                                  |
| XP08        | 13                      | Valve Spring                                  |
| 5VM13       | 14                      | Front Luer Lock                               |
| XP27        | 22                      | Washer                                        |
| AT18        | 24                      | PVC Amber Tube                                |
| MSPIKE      | 25                      | Metal Bottle Spike                            |
| 5VM-SK      | 10(2ea),11(2ea),12,13   | Minor Service Kit                             |
| 5VM-MSK     | 3,10(2ea),11(2ea),12,13 | Major Service Kit                             |