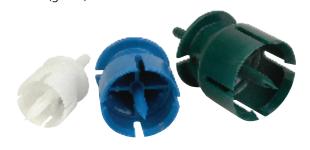

## Color Coded Draw-off Caps

20mm (white): Product Code: HD20W 30mm (blue): Product Code: HD30B 33mm (green): Product Code: HD33G

- · Automatic self-filling tube feed
- Accurately delivers selected dose
- Easy-grip for high volume use
- Piston and O-ring plunger
- ${\color{red} \bullet} Amber-colored barrel and tubing reduce UV sun light exposure$