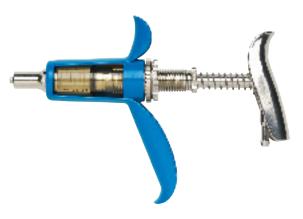

## **DRAW-OFF INJECTION SYRINGES**

**5VM** (Adjustable dosage from .5ml to 5ml)

Product Code: 5VM

## Color Coded Draw-off Caps

20mm (white): Product Code: HD20W 30mm (blue): Product Code: HD30B 33mm (green): Product Code: HD33G

- · Automatic self-filling tube feed
- Accurately delivers selected dose
- Easy-grip for high volume use
- Piston and O-ring plunger
- ${\color{red} \bullet} Amber-colored barrel and tubing reduce UV sun light exposure$