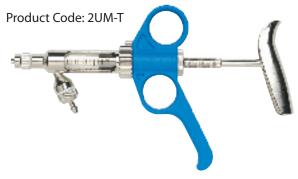

## **2UM-T** (Adjustable dosage from .1ml to 2ml)

## Color Coded Draw-off Caps

20mm (white): Product Code: HD20W 30mm (blue): Product Code: HD30B

33mm (green): Product Code: HD33G

- · Automatic self-filling tube feed
- Adaptable to bottle feed
- · Accurately delivers selected dose
- Ergonomic grip for comfort
- Steel plunger (no O-ring) with precision glass barrel
- Adjustable pin-lock handle design