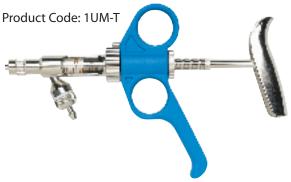

## **1UM-T** (Adjustable dosage from .1ml to 1ml)

## Color Coded Draw-off Caps

20mm (white): Product Code: HD20W 30mm (blue): Product Code: HD30B

33mm (green): Product Code: HD33G

- · Automatic self-filling tube feed
- Adaptable to bottle feed
- · Accurately delivers selected dose
- Ergonomic grip for comfort
- Steel plunger (no O-ring) with precision glass barrel
- Adjustable pin-lock handle design