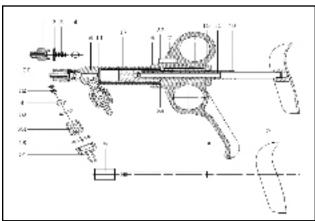

| Allflex No. |         | Item                          | Description                           |
|-------------|---------|-------------------------------|---------------------------------------|
| 1UM-T       | 2UM-T   |                               | 1ml & 2ml Automatic Syringe Tube Feed |
| XP01        | XP01    | 2                             | Washer                                |
| XP02        | XP02    | 3                             | Valve Spring                          |
| XP03        | XP03    | 4                             | Ball                                  |
| 1UM04       | 2UM04   | 5                             | Barrel Sleeve                         |
| XP04        | XP04    | 6                             | Sleeve                                |
| XP05        | XP05    | 7                             | Handle                                |
| XP06        | XP06    | 8                             | Piston Rod                            |
| 1UM08       | 2UM08   | 9                             | Piston (Metal 2cc)                    |
| XP07        | XP07    | 10                            | Dose Rod                              |
| 1UM10       | 2UM10   | 11                            | Washer                                |
| XP08        | XP08    | 12                            | Valve Spring                          |
| XP09        | XP09    | 13                            | Washer                                |
| XP10        | XP10    | 14                            | Tube Attachment                       |
| XP11        | XP11    | 15                            | Compression Spring                    |
| XP12        | XP12    | 16                            | Knurled Nut                           |
| 1UM-B       | 2UM-B   | 17                            | Glass Barrel 1 ml                     |
| XP13        | XP13    | 18                            | O-ring                                |
| XP14        | XP14    | 20                            | Front Luer Lock                       |
| XP15        | XP15    | 21                            | Rear Handle                           |
| XP16        | XP16    | 22                            | Pin                                   |
| XP17        | XP17    | 23                            | Valve Screw                           |
| 1UM11       | 2UM11   | 24                            | Washer (Red)                          |
| XP28        | XP28    |                               | Bottle Attachment (Complete)          |
| AT18        | AT18    |                               | PVC Amber Tube                        |
| MSPIKE      | MSPIKE  |                               | Metal Bottle Spike                    |
| 1UM-SK      | 2UM-SK  | 2,3,4(2ea),11,12,13,18,24     | Minor Service Kit                     |
| 1UM-MSK     | 2UM-MSK | 2,3,4(2ea),11,12,13,17,18, 24 | Major Service Kit                     |