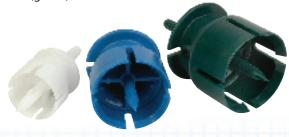

## Color Coded Draw-off Caps

20mm (white): Product Code: HD20W 30mm (blue): Product Code: HD30B

33mm (green): Product Code: HD33G

- · Automatic self-filling tube feed
- Adaptable to bottle feed
- · Accurately delivers selected dose
- Ergonomic grip for comfort
- Steel plunger (no O-ring) with precision glass barrel
- Adjustable pin-lock handle design