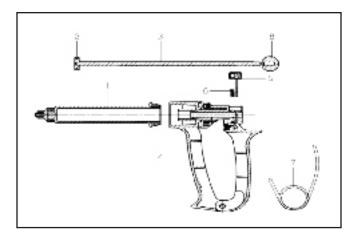

(Must be ordered separately)

| Allflex No.   | ltem          | Description                                      |
|---------------|---------------|--------------------------------------------------|
| 25MR2         |               | 25ml Repeater Syringe                            |
| 25MR2-B       | 1             | 25ml Replacement Barrel (no O-ring)              |
| 25MR2-B/PO    | 1,2           | 25ml Replacement Barrel and O-ring               |
| 25MR2-PO      | 2             | O-ring                                           |
| 25MR2-PR/P    | 3             | Piston Rod with Piston                           |
| 25MR2-RH      | 4             | Handle Assembly                                  |
| MR2-LS        | 5             | Locking Sleeve with Release Button               |
| MR2-LSSP      | 6             | Locking Sleeve Spring                            |
| MR2-HS        | 7             | Handle Spring                                    |
| MR2-KNOB-K    | 8             | Black Piston Knob                                |
| MR2-KNOB-PACK | MR2-KNOB-PACK | Red/Yellow/Blue Replacement Knob Pack            |
| MR2-KNOB-Y    | MR2-KNOB-Y    | Knob for Piston Rod - Yellow (common 25/50ml Par |
| MR2-KNOB-R    | MR2-KNOB-R    | Knob for Piston Rod - Red (common 25/50ml Part)  |
| MR2-KNOB-B    | MR2-KNOB-B    | Knob for Piston Rod - Blue (common 25/50ml Part) |

| Allflex No.   | Item          | Description                                       |
|---------------|---------------|---------------------------------------------------|
| 50MR2         |               | 50ml Repeater Syringe                             |
| 50MR2-B       | 1             | 50ml Replacement Barrel (no O-ring)               |
| 50MR2-B/PO    | 1,2           | 50ml Replacement Barrel and O-ring                |
| 50MR2-PO      | 2             | O-ring                                            |
| 50MR2-PR/P    | 3             | Piston Rod with Piston                            |
| 50MR2-RH      | 4             | Handle Assembly                                   |
| MR2-LS        | 5             | Locking Sleeve with Release Button                |
| MR2-LSSP      | 6             | Locking Sleeve Spring                             |
| MR2-HS        | 7             | Handle Spring                                     |
| MR2-KNOB-K    | 8             | Black Piston Knob                                 |
| MR2-KNOB-PACK | MR2-KNOB-PACK | Red/Yellow/Blue Replacement Knob Pack             |
| MR2-KNOB-Y    | MR2-KNOB-Y    | Knob for Piston Rod - Yellow (common 25/50ml Part |
| MR2-KNOB-R    | MR2-KNOB-R    | Knob for Piston Rod - Red (common 25/50ml Part)   |
| MR2-KNOB-B    | MR2-KNOB-B    | Knob for Piston Rod - Blue (common 25/50ml Part)  |