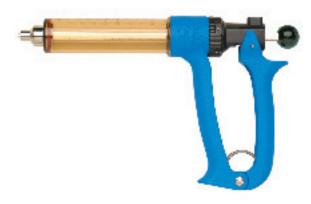

## **REPEATER SYRINGES**

**25MR2** (Adjustable dosage from .5ml to 2.5ml)

Product Code: 25MR2

**50MR2** (Adjustable dosage from 1ml to 5ml)

Product Code: 50MR2

- Accurately delivers selected dose
- Easy-grip for high volume use
- Barrel and needle attachment are fully autoclavable
- Streamlined design with fewer replacement parts
- Amber-colored barrel reduces UV sunlight exposure
- •ColorKnobPackavailabletodifferentiatebetweenmedications