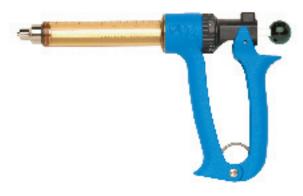

## **REPEATER SYRINGES**

**25MR2** (Adjustable dosage from .5ml to 2.5ml)

Product Code: 25MR2

**50MR2** (Adjustable dosage from 1ml to 5ml)

Product Code: 50MR2

- Accurately delivers selected dose
- Easy-grip for high volume use
- Barrel and needle attachment are fully autoclavable
- Streamlined design with fewer replacement parts
- Amber-colored barrel reduces UV sunlight exposure
- •ColorKnobPackavailabletodifferentiatebetweenmedications