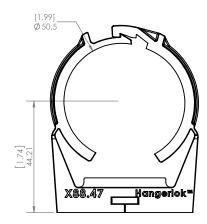

| DIMENSIONS ARE IN: MM TOLERANCES UNLESS SPECIFIED .XXX +0.005 | DRAFTSMAN          | NAME<br>PDT | <b>DATE</b><br>8/12/2013 | IN INITIAL INC. | hfield<br>ernational | Litchfield                | Internation      | ıal Iı | nc.    |
|---------------------------------------------------------------|--------------------|-------------|--------------------------|-----------------|----------------------|---------------------------|------------------|--------|--------|
| .XXX ±0.005<br>.XX ±0.03                                      | CHECKER            |             |                          | =               |                      |                           |                  |        |        |
| .XX ±0.01                                                     | DESIGNER           |             |                          | PART            | DESCRIPT<br>HAI      | TION<br>NGERLOK Ø 12mm to | っか59mm CI AMPINO | 3 RANG | iF.    |
| ANGULAR ±1°                                                   | APPROVED           |             |                          | ASSY            |                      |                           | PC PART NO.      |        |        |
| MATERIAL NIVI ON 11                                           | RELEASE DATE       |             | 71001                    |                 |                      | X88.XX                    |                  |        |        |
| NYLON 66                                                      | COMMENTS / REMARKS |             |                          | SIZE DWG NO.    |                      |                           |                  | REV.   |        |
| FINISH SMOOTH                                                 | 1. WEIGHT :        | SEE NO      | TE                       | Α               |                      | X88.S                     | ERIES            |        | 01     |
|                                                               | 2. VOLUME :        | SEE NO      | TE                       | SCAL            | E:                   |                           |                  |        |        |
| QUANTITY SEE NOTE                                             |                    |             |                          | 1               | :1                   | ( <del>+</del> )          |                  | SHEET  | 4 OF 4 |

| SIZE | CLAMPING  | REMARKS     |         |
|------|-----------|-------------|---------|
| SIZE | MM        | INCH        | REMARKS |
| 12   | 11.8-14.3 | .464562     |         |
| 15   | 14.3-16.8 | .562661     |         |
| 17   | 16.8-19.5 | .661767     |         |
| 20   | 19.5-21.8 | .767858     |         |
| 22   | 21.8-24.8 | .858976     |         |
| 25   | 24.8-27.8 | .976-1.094  |         |
| 28   | 27.8-31.2 | 1.094-1.228 |         |
| 32   | 31.2-35.5 | 1.228-1.397 |         |
| 36   | 35.5-39.5 | 1.397-1.555 |         |
| 40   | 39.5-43.5 | 1.555-1.712 |         |
| 47   | 46.5-50.5 | 1.712-1.988 |         |
| 51   | 50.5-55.5 | 1.988-2.185 |         |
| 59   | 58.5-64.0 | 2.185-2.519 |         |