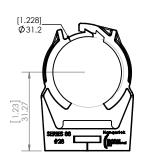

| DIMENSIONS ARE IN: MM TOLERANCES UNLESS SPECIFIED .XXX +0.005 | DRAFTSMAN          | NAME<br>PDT | <b>DATE</b><br>8/12/2013 | IN INITIAL INC. | hfield<br>ernational | Litchfield                | Internation      | ıal Iı | nc.    |
|---------------------------------------------------------------|--------------------|-------------|--------------------------|-----------------|----------------------|---------------------------|------------------|--------|--------|
| .XXX ±0.005<br>.XX ±0.03                                      | CHECKER            |             |                          | =               |                      |                           |                  |        |        |
| .XX ±0.01                                                     | DESIGNER           |             |                          | PART            | DESCRIPT<br>HAI      | TION<br>NGERLOK Ø 12mm to | っか59mm CI AMPINO | 3 RANG | iF.    |
| ANGULAR ±1°                                                   | APPROVED           |             |                          | ASSY            |                      |                           | PC PART NO.      |        |        |
| MATERIAL NIVI ON 11                                           | RELEASE DATE       |             | 71001                    |                 |                      | X88.XX                    |                  |        |        |
| NYLON 66                                                      | COMMENTS / REMARKS |             |                          | SIZE DWG NO.    |                      |                           |                  | REV.   |        |
| FINISH SMOOTH                                                 | 1. WEIGHT :        | SEE NO      | TE                       | Α               |                      | X88.S                     | ERIES            |        | 01     |
|                                                               | 2. VOLUME :        | SEE NO      | TE                       | SCAL            | E:                   |                           |                  |        |        |
| QUANTITY SEE NOTE                                             |                    |             |                          | 1               | :1                   | ( <del>+</del> )          |                  | SHEET  | 4 OF 4 |