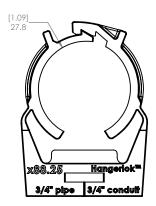

| DIMENSIONS ARE IN: MM       |                    | NAME    | DATE      | linchfield<br>international<br>inc                     |       | Litchfield International Inc. |             |        |      |  |
|-----------------------------|--------------------|---------|-----------|--------------------------------------------------------|-------|-------------------------------|-------------|--------|------|--|
| TOLERANCES UNLESS SPECIFIED | DRAFTSMAN          | PDT     | 8/12/2013 |                                                        |       |                               |             |        |      |  |
| .XXX ±0.005<br>.XX ±0.03    | CHECKER            |         |           | 3,1                                                    |       |                               |             |        |      |  |
| .XX ±0.03                   | DESIGNER           |         |           | PART DESCRIPTION HANGERLOK Ø 12mm to Ø 59mm CLAMPING I |       |                               |             |        |      |  |
| ANGULAR ±1°                 | APPROVED           |         |           | ASSY                                                   |       | ANOLINEON & IZIIIII           | PC PART NO. |        |      |  |
| MATERIAL                    | RELEASE DATE       |         |           | 7.00.                                                  |       |                               |             | X88.XX |      |  |
| NYLON 66                    | COMMENTS / REMARKS |         |           | SIZE                                                   | DWG 1 | NO.                           |             |        | REV. |  |
| FINISH SMOOTH               | 1. WEIGHT :        | SEE NOT | ΓE        | Α                                                      |       | X88 S                         | ERIES       |        | 01   |  |
|                             | 2. VOLUME :        | SEE NOT | ΓE        | SCAL                                                   | E:    | 4                             |             |        |      |  |
| QUANTITY SEE NOTE           |                    | 1:1     |           | + +                                                    | SHEET | 2 OF 4                        |             |        |      |  |