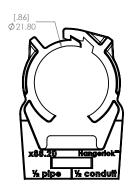

| DIMENSIONS ARE IN: MM       |                    | NAME    | DATE      | linchfield<br>international<br>inc                     |       | Litchfield International Inc. |             |        |      |  |
|-----------------------------|--------------------|---------|-----------|--------------------------------------------------------|-------|-------------------------------|-------------|--------|------|--|
| TOLERANCES UNLESS SPECIFIED | DRAFTSMAN          | PDT     | 8/12/2013 |                                                        |       |                               |             |        |      |  |
| .XXX ±0.005<br>.XX ±0.03    | CHECKER            |         |           | 3,1                                                    |       |                               |             |        |      |  |
| .XX ±0.03                   | DESIGNER           |         |           | PART DESCRIPTION HANGERLOK Ø 12mm to Ø 59mm CLAMPING I |       |                               |             |        |      |  |
| ANGULAR ±1°                 | APPROVED           |         |           | ASSY                                                   |       | ANOLINEON & IZIIIII           | PC PART NO. |        |      |  |
| MATERIAL                    | RELEASE DATE       |         |           | 7.00.                                                  |       |                               |             | X88.XX |      |  |
| NYLON 66                    | COMMENTS / REMARKS |         |           | SIZE                                                   | DWG 1 | NO.                           |             |        | REV. |  |
| FINISH SMOOTH               | 1. WEIGHT :        | SEE NOT | ΓE        | Α                                                      |       | X88 S                         | ERIES       |        | 01   |  |
|                             | 2. VOLUME :        | SEE NOT | ΓE        | SCAL                                                   | E:    | 4                             |             |        |      |  |
| QUANTITY SEE NOTE           |                    | 1:1     |           | + +                                                    | SHEET | 2 OF 4                        |             |        |      |  |