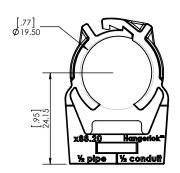

| DRAFTSMAN<br>CHECKER | PDT                                                            | <b>DATE</b><br>8/12/2013                                                                  | int in the second                                                                                     | hfield<br>ernational                                                                                                                     | Litchfield                                                                                                                                                                                                                                                                                                                                                                                                                                                                                                                                                                                                                                                                                                                                                                                                                                                                                                                                                                                                                                                                                                                                                                                                                                                                                                                                                                                                                                                                                                                                                                                                                                                                                                                                                                                                                                                                                                                                                                                                                                                                                                                     | Internation                                                                                                                                                                                                         | al Iı                                                                                                                                                                                                                                                                                                           | nc.                                                                                                                                                                                                                                                                                                                                                                                                                                                                                                                                                                                                                                                                                                                                                                                                                                                                                                                                              |
|----------------------|----------------------------------------------------------------|-------------------------------------------------------------------------------------------|-------------------------------------------------------------------------------------------------------|------------------------------------------------------------------------------------------------------------------------------------------|--------------------------------------------------------------------------------------------------------------------------------------------------------------------------------------------------------------------------------------------------------------------------------------------------------------------------------------------------------------------------------------------------------------------------------------------------------------------------------------------------------------------------------------------------------------------------------------------------------------------------------------------------------------------------------------------------------------------------------------------------------------------------------------------------------------------------------------------------------------------------------------------------------------------------------------------------------------------------------------------------------------------------------------------------------------------------------------------------------------------------------------------------------------------------------------------------------------------------------------------------------------------------------------------------------------------------------------------------------------------------------------------------------------------------------------------------------------------------------------------------------------------------------------------------------------------------------------------------------------------------------------------------------------------------------------------------------------------------------------------------------------------------------------------------------------------------------------------------------------------------------------------------------------------------------------------------------------------------------------------------------------------------------------------------------------------------------------------------------------------------------|---------------------------------------------------------------------------------------------------------------------------------------------------------------------------------------------------------------------|-----------------------------------------------------------------------------------------------------------------------------------------------------------------------------------------------------------------------------------------------------------------------------------------------------------------|--------------------------------------------------------------------------------------------------------------------------------------------------------------------------------------------------------------------------------------------------------------------------------------------------------------------------------------------------------------------------------------------------------------------------------------------------------------------------------------------------------------------------------------------------------------------------------------------------------------------------------------------------------------------------------------------------------------------------------------------------------------------------------------------------------------------------------------------------------------------------------------------------------------------------------------------------|
| DESIGNER             |                                                                |                                                                                           | PART                                                                                                  | DESCRIP<br>HAN                                                                                                                           | TION<br>NGERLOK Ø12mm to                                                                                                                                                                                                                                                                                                                                                                                                                                                                                                                                                                                                                                                                                                                                                                                                                                                                                                                                                                                                                                                                                                                                                                                                                                                                                                                                                                                                                                                                                                                                                                                                                                                                                                                                                                                                                                                                                                                                                                                                                                                                                                       | Ø59mm CLAMPING                                                                                                                                                                                                      | RANGE                                                                                                                                                                                                                                                                                                           | E                                                                                                                                                                                                                                                                                                                                                                                                                                                                                                                                                                                                                                                                                                                                                                                                                                                                                                                                                |
| APPROVED             |                                                                |                                                                                           | ASSY NO.                                                                                              |                                                                                                                                          |                                                                                                                                                                                                                                                                                                                                                                                                                                                                                                                                                                                                                                                                                                                                                                                                                                                                                                                                                                                                                                                                                                                                                                                                                                                                                                                                                                                                                                                                                                                                                                                                                                                                                                                                                                                                                                                                                                                                                                                                                                                                                                                                | PC PART NO.                                                                                                                                                                                                         |                                                                                                                                                                                                                                                                                                                 |                                                                                                                                                                                                                                                                                                                                                                                                                                                                                                                                                                                                                                                                                                                                                                                                                                                                                                                                                  |
| RELEASE DATE         |                                                                |                                                                                           |                                                                                                       |                                                                                                                                          |                                                                                                                                                                                                                                                                                                                                                                                                                                                                                                                                                                                                                                                                                                                                                                                                                                                                                                                                                                                                                                                                                                                                                                                                                                                                                                                                                                                                                                                                                                                                                                                                                                                                                                                                                                                                                                                                                                                                                                                                                                                                                                                                | X88.                                                                                                                                                                                                                | XX                                                                                                                                                                                                                                                                                                              |                                                                                                                                                                                                                                                                                                                                                                                                                                                                                                                                                                                                                                                                                                                                                                                                                                                                                                                                                  |
| COMMENTS / REMARKS   |                                                                |                                                                                           | SIZE                                                                                                  | DWG                                                                                                                                      | NO.                                                                                                                                                                                                                                                                                                                                                                                                                                                                                                                                                                                                                                                                                                                                                                                                                                                                                                                                                                                                                                                                                                                                                                                                                                                                                                                                                                                                                                                                                                                                                                                                                                                                                                                                                                                                                                                                                                                                                                                                                                                                                                                            |                                                                                                                                                                                                                     |                                                                                                                                                                                                                                                                                                                 | REV.                                                                                                                                                                                                                                                                                                                                                                                                                                                                                                                                                                                                                                                                                                                                                                                                                                                                                                                                             |
| 1. WEIGHT :          | SEE NO                                                         | TE                                                                                        | Α                                                                                                     |                                                                                                                                          | X88.S                                                                                                                                                                                                                                                                                                                                                                                                                                                                                                                                                                                                                                                                                                                                                                                                                                                                                                                                                                                                                                                                                                                                                                                                                                                                                                                                                                                                                                                                                                                                                                                                                                                                                                                                                                                                                                                                                                                                                                                                                                                                                                                          | ERIES                                                                                                                                                                                                               |                                                                                                                                                                                                                                                                                                                 | 01                                                                                                                                                                                                                                                                                                                                                                                                                                                                                                                                                                                                                                                                                                                                                                                                                                                                                                                                               |
| 2. VOLUME :          | SEE NOTE                                                       |                                                                                           | SCALE:                                                                                                |                                                                                                                                          | <del>(</del> ++++++++++++++++++++++++++++++++++++                                                                                                                                                                                                                                                                                                                                                                                                                                                                                                                                                                                                                                                                                                                                                                                                                                                                                                                                                                                                                                                                                                                                                                                                                                                                                                                                                                                                                                                                                                                                                                                                                                                                                                                                                                                                                                                                                                                                                                                                                                                                              | SHEE                                                                                                                                                                                                                |                                                                                                                                                                                                                                                                                                                 | 1 OF 4                                                                                                                                                                                                                                                                                                                                                                                                                                                                                                                                                                                                                                                                                                                                                                                                                                                                                                                                           |
|                      | CHECKER DESIGNER APPROVED RELEASE DATE COMMENTS / 1 1. WEIGHT: | DRAFTSMAN PDT CHECKER DESIGNER APPROVED RELEASE DATE COMMENTS / REMARKS 1. WEIGHT: SEE NO | DRAFTSMAN PDT 8/12/2013 CHECKER DESIGNER APPROVED RELEASE DATE COMMENTS / REMARKS 1. WEIGHT: SEE NOTE | DRAFTSMAN PDT 8/12/2013 CHECKER DESIGNER PART APPROVED ASSY RELEASE DATE COMMENTS / REMARKS 1. WEIGHT: SEE NOTE 2. VOLUME: SEE NOTE SCAL | DRAFTSMAN PDT 8/12/2013  CHECKER  DESIGNER  APPROVED  RELEASE DATE  COMMENTS / REMARKS  1. WEIGHT: SEE NOTE  8/12/2013  FILTERISIONAL INTERISIONAL I | DRAFTSMAN PDT 8/12/2013  CHECKER  DESIGNER APPROVED RELEASE DATE  COMMENTS / REMARKS 1. WEIGHT: SEE NOTE 2. VOLUME: SEE NOTE  8/12/2013  PART DESCRIPTION HANGERLOK Ø 12mm to ASSY NO.  SIZE DWG NO. A X88.S  X88.S | DRAFTSMAN PDT 8/12/2013  CHECKER  DESIGNER APPROVED RELEASE DATE  COMMENTS / REMARKS 1. WEIGHT: SEE NOTE 2. VOLUME: SEE NOTE  8/12/2013  Litchfield Internation  Litchfield Internation  Litchfield Internation  SSUBJECTION HANGERLOK Ø 12mm to Ø 59mm CLAMPING ASSY NO.  PC PART NO. X88.  X88.SERIES  SCALE: | DRAFTSMAN PDT 8/12/2013  CHECKER  DESIGNER  APPROVED  RELEASE DATE  COMMENTS / REMARKS  1. WEIGHT: SEE NOTE  2. VOLUME: SEE NOTE  SIZE DATE  Litchfield International I:  Litchfield International I:  Litchfield International I:  ASSYNO.  PART DESCRIPTION HANGERLOK Ø 12mm to Ø 59mm CLAMPING RANGI ASSYNO.  X88.XX  X88.SERIES  SCALE:  LITCHFIELD INTERNATIONAL II  SEENOTE  SCALE:  LITCHFIELD INTERNATIONAL II  SEENOTE  LITCHFIELD INTERNATIONAL II  SEENOTE  LITCHFIELD INTERNATIONAL II  SEENOTE  LITCHFIELD INTERNATIONAL II  SEENOTE  SCALE:  LITCHFIELD INTERNATIONAL II  SEENOTE  LITCHFIELD INTERNATIONAL II  SEENOTE  LITCHFIELD INTERNATIONAL II  SEENOTE  SCALE:  LITCHFIELD INTERNATIONAL II  SEENOTE  LITCHFIELD INTERNATIONAL II  SEENOTE  LITCHFIELD INTERNATIONAL II  SEENOTE  LITCHFIELD INTERNATIONAL II  SEENOTE  SCALE:  LITCHFIELD INTERNATIONAL II  SEENOTE  LITCHFIELD INTERNATIONAL II  SEENOTE  SEENOTE  SCALE: |