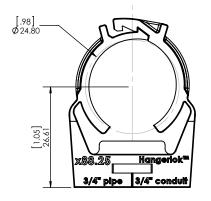

| DRAFTSMAN<br>CHECKER | PDT                                                            | <b>DATE</b><br>8/12/2013                                                                  | int in the second                                                                                     | hfield<br>ernational                                                                                                                     | Litchfield                                                                                                                                                                                                                                                                                                                                                                                                                                                                                                                                                                                                                                                                                                                                                                                                                                                                                                                                                                                                                                                                                                                                                                                                                                                                                                                                                                                                                                                                                                                                                                                                                                                                                                                                                                                                                                                                                                                                                                                                                                                                                                                     | Internation                                                                                                                                                                                                         | al Iı                                                                                                                                                                                                                                                                                                           | nc.                                                                                                                                                                                                                                                                                                                                                                                                                                                                                                                                                                                                                                                                                                                                                                                                                                                                                                                                              |
|----------------------|----------------------------------------------------------------|-------------------------------------------------------------------------------------------|-------------------------------------------------------------------------------------------------------|------------------------------------------------------------------------------------------------------------------------------------------|--------------------------------------------------------------------------------------------------------------------------------------------------------------------------------------------------------------------------------------------------------------------------------------------------------------------------------------------------------------------------------------------------------------------------------------------------------------------------------------------------------------------------------------------------------------------------------------------------------------------------------------------------------------------------------------------------------------------------------------------------------------------------------------------------------------------------------------------------------------------------------------------------------------------------------------------------------------------------------------------------------------------------------------------------------------------------------------------------------------------------------------------------------------------------------------------------------------------------------------------------------------------------------------------------------------------------------------------------------------------------------------------------------------------------------------------------------------------------------------------------------------------------------------------------------------------------------------------------------------------------------------------------------------------------------------------------------------------------------------------------------------------------------------------------------------------------------------------------------------------------------------------------------------------------------------------------------------------------------------------------------------------------------------------------------------------------------------------------------------------------------|---------------------------------------------------------------------------------------------------------------------------------------------------------------------------------------------------------------------|-----------------------------------------------------------------------------------------------------------------------------------------------------------------------------------------------------------------------------------------------------------------------------------------------------------------|--------------------------------------------------------------------------------------------------------------------------------------------------------------------------------------------------------------------------------------------------------------------------------------------------------------------------------------------------------------------------------------------------------------------------------------------------------------------------------------------------------------------------------------------------------------------------------------------------------------------------------------------------------------------------------------------------------------------------------------------------------------------------------------------------------------------------------------------------------------------------------------------------------------------------------------------------|
| DESIGNER             |                                                                |                                                                                           | PART                                                                                                  | DESCRIP<br>HAN                                                                                                                           | TION<br>NGERLOK Ø12mm to                                                                                                                                                                                                                                                                                                                                                                                                                                                                                                                                                                                                                                                                                                                                                                                                                                                                                                                                                                                                                                                                                                                                                                                                                                                                                                                                                                                                                                                                                                                                                                                                                                                                                                                                                                                                                                                                                                                                                                                                                                                                                                       | Ø59mm CLAMPING                                                                                                                                                                                                      | RANGE                                                                                                                                                                                                                                                                                                           | E                                                                                                                                                                                                                                                                                                                                                                                                                                                                                                                                                                                                                                                                                                                                                                                                                                                                                                                                                |
| APPROVED             |                                                                |                                                                                           | ASSY NO.                                                                                              |                                                                                                                                          |                                                                                                                                                                                                                                                                                                                                                                                                                                                                                                                                                                                                                                                                                                                                                                                                                                                                                                                                                                                                                                                                                                                                                                                                                                                                                                                                                                                                                                                                                                                                                                                                                                                                                                                                                                                                                                                                                                                                                                                                                                                                                                                                | PC PART NO.                                                                                                                                                                                                         |                                                                                                                                                                                                                                                                                                                 |                                                                                                                                                                                                                                                                                                                                                                                                                                                                                                                                                                                                                                                                                                                                                                                                                                                                                                                                                  |
| RELEASE DATE         |                                                                |                                                                                           |                                                                                                       |                                                                                                                                          |                                                                                                                                                                                                                                                                                                                                                                                                                                                                                                                                                                                                                                                                                                                                                                                                                                                                                                                                                                                                                                                                                                                                                                                                                                                                                                                                                                                                                                                                                                                                                                                                                                                                                                                                                                                                                                                                                                                                                                                                                                                                                                                                | X88.                                                                                                                                                                                                                | XX                                                                                                                                                                                                                                                                                                              |                                                                                                                                                                                                                                                                                                                                                                                                                                                                                                                                                                                                                                                                                                                                                                                                                                                                                                                                                  |
| COMMENTS / REMARKS   |                                                                |                                                                                           | SIZE                                                                                                  | DWG                                                                                                                                      | NO.                                                                                                                                                                                                                                                                                                                                                                                                                                                                                                                                                                                                                                                                                                                                                                                                                                                                                                                                                                                                                                                                                                                                                                                                                                                                                                                                                                                                                                                                                                                                                                                                                                                                                                                                                                                                                                                                                                                                                                                                                                                                                                                            |                                                                                                                                                                                                                     |                                                                                                                                                                                                                                                                                                                 | REV.                                                                                                                                                                                                                                                                                                                                                                                                                                                                                                                                                                                                                                                                                                                                                                                                                                                                                                                                             |
| 1. WEIGHT :          | SEE NO                                                         | TE                                                                                        | Α                                                                                                     |                                                                                                                                          | X88.S                                                                                                                                                                                                                                                                                                                                                                                                                                                                                                                                                                                                                                                                                                                                                                                                                                                                                                                                                                                                                                                                                                                                                                                                                                                                                                                                                                                                                                                                                                                                                                                                                                                                                                                                                                                                                                                                                                                                                                                                                                                                                                                          | ERIES                                                                                                                                                                                                               |                                                                                                                                                                                                                                                                                                                 | 01                                                                                                                                                                                                                                                                                                                                                                                                                                                                                                                                                                                                                                                                                                                                                                                                                                                                                                                                               |
| 2. VOLUME :          | SEE NOTE                                                       |                                                                                           | SCALE:                                                                                                |                                                                                                                                          | <del>(</del> ++++++++++++++++++++++++++++++++++++                                                                                                                                                                                                                                                                                                                                                                                                                                                                                                                                                                                                                                                                                                                                                                                                                                                                                                                                                                                                                                                                                                                                                                                                                                                                                                                                                                                                                                                                                                                                                                                                                                                                                                                                                                                                                                                                                                                                                                                                                                                                              | SHEE                                                                                                                                                                                                                |                                                                                                                                                                                                                                                                                                                 | 1 OF 4                                                                                                                                                                                                                                                                                                                                                                                                                                                                                                                                                                                                                                                                                                                                                                                                                                                                                                                                           |
|                      | CHECKER DESIGNER APPROVED RELEASE DATE COMMENTS / 1 1. WEIGHT: | DRAFTSMAN PDT CHECKER DESIGNER APPROVED RELEASE DATE COMMENTS / REMARKS 1. WEIGHT: SEE NO | DRAFTSMAN PDT 8/12/2013 CHECKER DESIGNER APPROVED RELEASE DATE COMMENTS / REMARKS 1. WEIGHT: SEE NOTE | DRAFTSMAN PDT 8/12/2013 CHECKER DESIGNER PART APPROVED ASSY RELEASE DATE COMMENTS / REMARKS 1. WEIGHT: SEE NOTE 2. VOLUME: SEE NOTE SCAL | DRAFTSMAN PDT 8/12/2013  CHECKER  DESIGNER  APPROVED  RELEASE DATE  COMMENTS / REMARKS  1. WEIGHT: SEE NOTE  8/12/2013  FILTERISIONAL INTERISIONAL I | DRAFTSMAN PDT 8/12/2013  CHECKER  DESIGNER APPROVED RELEASE DATE  COMMENTS / REMARKS 1. WEIGHT: SEE NOTE 2. VOLUME: SEE NOTE  8/12/2013  PART DESCRIPTION HANGERLOK Ø 12mm to ASSY NO.  SIZE DWG NO. A X88.S  X88.S | DRAFTSMAN PDT 8/12/2013  CHECKER  DESIGNER APPROVED RELEASE DATE  COMMENTS / REMARKS 1. WEIGHT: SEE NOTE 2. VOLUME: SEE NOTE  8/12/2013  Litchfield Internation  Litchfield Internation  Litchfield Internation  SSUBJECTION HANGERLOK Ø 12mm to Ø 59mm CLAMPING ASSY NO.  PC PART NO. X88.  X88.SERIES  SCALE: | DRAFTSMAN PDT 8/12/2013  CHECKER  DESIGNER  APPROVED  RELEASE DATE  COMMENTS / REMARKS  1. WEIGHT: SEE NOTE  2. VOLUME: SEE NOTE  SIZE DATE  Litchfield International I:  Litchfield International I:  Litchfield International I:  ASSYNO.  PART DESCRIPTION HANGERLOK Ø 12mm to Ø 59mm CLAMPING RANGI ASSYNO.  X88.XX  X88.SERIES  SCALE:  LITCHFIELD INTERNATIONAL II  SEENOTE  SCALE:  LITCHFIELD INTERNATIONAL II  SEENOTE  LITCHFIELD INTERNATIONAL II  SEENOTE  LITCHFIELD INTERNATIONAL II  SEENOTE  LITCHFIELD INTERNATIONAL II  SEENOTE  SCALE:  LITCHFIELD INTERNATIONAL II  SEENOTE  LITCHFIELD INTERNATIONAL II  SEENOTE  LITCHFIELD INTERNATIONAL II  SEENOTE  SCALE:  LITCHFIELD INTERNATIONAL II  SEENOTE  LITCHFIELD INTERNATIONAL II  SEENOTE  LITCHFIELD INTERNATIONAL II  SEENOTE  LITCHFIELD INTERNATIONAL II  SEENOTE  SCALE:  LITCHFIELD INTERNATIONAL II  SEENOTE  LITCHFIELD INTERNATIONAL II  SEENOTE  SEENOTE  SCALE: |