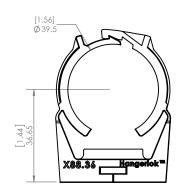

| DIMENSIONS ARE IN: MM TOLERANCES UNLESS SPECIFIED .XXX +0.005 | DRAFTSMAN          | NAME<br>PDT | <b>DATE</b><br>8/12/2013 | IN INITIAL INC. | hfield<br>ernational | Litchfield                | Internation      | ıal Iı | nc.    |
|---------------------------------------------------------------|--------------------|-------------|--------------------------|-----------------|----------------------|---------------------------|------------------|--------|--------|
| .XXX ±0.005<br>.XX ±0.03                                      | CHECKER            |             |                          | =               |                      |                           |                  |        |        |
| .XX ±0.01                                                     | DESIGNER           |             |                          | PART            | DESCRIPT<br>HAI      | TION<br>NGERLOK Ø 12mm to | っか59mm CI AMPINO | 3 RANG | iF.    |
| ANGULAR ±1°                                                   | APPROVED           |             |                          | ASSY            |                      |                           | PC PART NO.      |        |        |
| MATERIAL NIVI ON 11                                           | RELEASE DATE       |             | 71001                    |                 |                      | X88.XX                    |                  |        |        |
| NYLON 66                                                      | COMMENTS / REMARKS |             |                          | SIZE DWG NO.    |                      |                           |                  | REV.   |        |
| FINISH SMOOTH                                                 | 1. WEIGHT :        | SEE NO      | TE                       | Α               |                      | X88.S                     | ERIES            |        | 01     |
|                                                               | 2. VOLUME :        | SEE NO      | TE                       | SCAL            | E:                   |                           |                  |        |        |
| QUANTITY SEE NOTE                                             |                    |             |                          | 1               | :1                   | ( <del>+</del> )          |                  | SHEET  | 4 OF 4 |

| SIZE | CLAMPING  | REMARKS     |         |
|------|-----------|-------------|---------|
| SIZE | MM        | INCH        | REMARKS |
| 12   | 11.8-14.3 | .464562     |         |
| 15   | 14.3-16.8 | .562661     |         |
| 17   | 16.8-19.5 | .661767     |         |
| 20   | 19.5-21.8 | .767858     |         |
| 22   | 21.8-24.8 | .858976     |         |
| 25   | 24.8-27.8 | .976-1.094  |         |
| 28   | 27.8-31.2 | 1.094-1.228 |         |
| 32   | 31.2-35.5 | 1.228-1.397 |         |
| 36   | 35.5-39.5 | 1.397-1.555 |         |
| 40   | 39.5-43.5 | 1.555-1.712 |         |
| 47   | 46.5-50.5 | 1.712-1.988 |         |
| 51   | 50.5-55.5 | 1.988-2.185 |         |
| 59   | 58.5-64.0 | 2.185-2.519 |         |