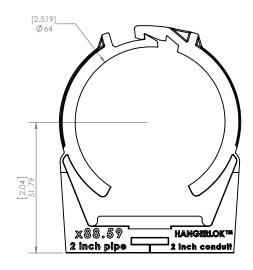

| DIMENSIONS ARE IN: MM TOLERANCES UNLESS SPECIFIED .XXX +0.005 | DRAFTSMAN          | NAME<br>PDT | <b>DATE</b><br>8/12/2013 | IN INITIAL INC. | hfield<br>ernational | Litchfield                | Internation      | ıal Iı | nc.    |
|---------------------------------------------------------------|--------------------|-------------|--------------------------|-----------------|----------------------|---------------------------|------------------|--------|--------|
| .XXX ±0.005<br>.XX ±0.03                                      | CHECKER            |             |                          | =               |                      |                           |                  |        |        |
| .XX ±0.01                                                     | DESIGNER           |             |                          | PART            | DESCRIPT<br>HAI      | TION<br>NGERLOK Ø 12mm to | っか59mm CI AMPINO | 3 RANG | iF.    |
| ANGULAR ±1°                                                   | APPROVED           |             |                          | ASSY            |                      |                           | PC PART NO.      |        |        |
| MATERIAL NIVI ON 11                                           | RELEASE DATE       |             | 71001                    |                 |                      | X88.XX                    |                  |        |        |
| NYLON 66                                                      | COMMENTS / REMARKS |             |                          | SIZE DWG NO.    |                      |                           |                  | REV.   |        |
| FINISH SMOOTH                                                 | 1. WEIGHT :        | SEE NO      | TE                       | Α               |                      | X88.S                     | ERIES            |        | 01     |
|                                                               | 2. VOLUME :        | SEE NO      | TE                       | SCAL            | E:                   |                           |                  |        |        |
| QUANTITY SEE NOTE                                             |                    |             |                          | 1               | :1                   | ( <del>+</del> )          |                  | SHEET  | 4 OF 4 |