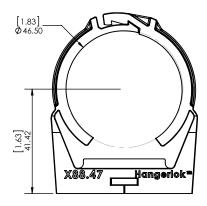

| DIMENSIONS ARE IN: MM TOLERANCES UNLESS SPECIFIED .XXX +0.005 | DRAFTSMAN          | NAME<br>PDT | <b>DATE</b><br>8/12/2013 | int int      | hfield<br>ernational | Litchfield                                | Internation | al Iı | nc.    |  |
|---------------------------------------------------------------|--------------------|-------------|--------------------------|--------------|----------------------|-------------------------------------------|-------------|-------|--------|--|
| .XX ±0.03                                                     | CHECKER            |             |                          | PART         | DESCRIP              | TION                                      |             |       |        |  |
| .X ±0.01<br>ANGULAR ±1°                                       | DESIGNER           |             |                          | - 1740       |                      | IANGERLOK Ø 12mm to Ø 59mm CLAMPING RANGE |             |       |        |  |
| ANGULAR ±1                                                    | APPROVED           |             | ASSY NO.                 |              |                      | PC PART NO.                               |             |       |        |  |
| MATERIAL NYLON 66                                             | RELEASE DATE       |             |                          |              |                      |                                           | X88         | .xx   |        |  |
| 1412014 00                                                    | COMMENTS / REMARKS |             |                          | SIZE DWG NO. |                      |                                           |             | REV.  |        |  |
| FINISH SMOOTH                                                 | 1. WEIGHT :        | SEE NOT     | ſΕ                       | Α            |                      | X88.S                                     | ERIES       |       | 01     |  |
| QUANTITY SEE NOTE                                             | 2. VOLUME :        | SEE NOT     | EE NOTE                  |              | SCALE: 2:3           |                                           |             | SHEET | 3 OF 4 |  |

| SIZE | CLAMPING  | REMARKS     |         |
|------|-----------|-------------|---------|
| SIZE | MM        | INCH        | REMARKS |
| 12   | 11.8-14.3 | .464562     |         |
| 15   | 14.3-16.8 | .562661     |         |
| 17   | 16.8-19.5 | .661767     |         |
| 20   | 19.5-21.8 | .767858     |         |
| 22   | 21.8-24.8 | .858976     |         |
| 25   | 24.8-27.8 | .976-1.094  |         |
| 28   | 27.8-31.2 | 1.094-1.228 |         |
| 32   | 31.2-35.5 | 1.228-1.397 |         |
| 36   | 35.5-39.5 | 1.397-1.555 |         |
| 40   | 39.5-43.5 | 1.555-1.712 |         |
| 47   | 46.5-50.5 | 1.712-1.988 |         |
| 51   | 50.5-55.5 | 1.988-2.185 |         |
| 59   | 58.5-64.0 | 2.185-2.519 |         |