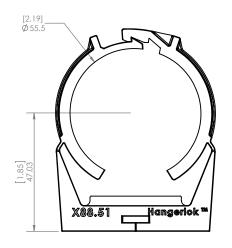

| DIMENSIONS ARE IN: MM       |                    | NAME    | DATE      | linchfield<br>international<br>inc                     |       | Litchfield International Inc. |             |        |      |  |
|-----------------------------|--------------------|---------|-----------|--------------------------------------------------------|-------|-------------------------------|-------------|--------|------|--|
| TOLERANCES UNLESS SPECIFIED | DRAFTSMAN          | PDT     | 8/12/2013 |                                                        |       |                               |             |        |      |  |
| .XXX ±0.005<br>.XX ±0.03    | CHECKER            |         |           | 3,1                                                    |       |                               |             |        |      |  |
| .XX ±0.03                   | DESIGNER           |         |           | PART DESCRIPTION HANGERLOK Ø 12mm to Ø 59mm CLAMPING I |       |                               |             |        |      |  |
| ANGULAR ±1°                 | APPROVED           |         |           | ASSY                                                   |       | ANOLINEON & IZIIIII           | PC PART NO. |        |      |  |
| MATERIAL                    | RELEASE DATE       |         |           | 7.00.                                                  |       |                               |             | X88.XX |      |  |
| NYLON 66                    | COMMENTS / REMARKS |         |           | SIZE                                                   | DWG 1 | NO.                           |             |        | REV. |  |
| FINISH SMOOTH               | 1. WEIGHT :        | SEE NOT | ΓE        | Α                                                      |       | X88 S                         | ERIES       |        | 01   |  |
|                             | 2. VOLUME :        | SEE NOT | ΓE        | SCAL                                                   | E:    | 4                             |             |        |      |  |
| QUANTITY SEE NOTE           |                    | 1:1     |           | + +                                                    | SHEET | 2 OF 4                        |             |        |      |  |