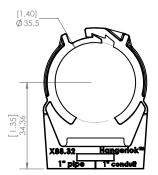

| DIMENSIONS ARE IN: MM       |                    | NAME    | DATE      | linchfield<br>international<br>inc                     |       | Litchfield International Inc. |             |        |      |  |
|-----------------------------|--------------------|---------|-----------|--------------------------------------------------------|-------|-------------------------------|-------------|--------|------|--|
| TOLERANCES UNLESS SPECIFIED | DRAFTSMAN          | PDT     | 8/12/2013 |                                                        |       |                               |             |        |      |  |
| .XXX ±0.005<br>.XX ±0.03    | CHECKER            |         |           | 3,1                                                    |       |                               |             |        |      |  |
| .XX ±0.03                   | DESIGNER           |         |           | PART DESCRIPTION HANGERLOK Ø 12mm to Ø 59mm CLAMPING I |       |                               |             |        |      |  |
| ANGULAR ±1°                 | APPROVED           |         |           | ASSY                                                   |       | ANOLINEON & IZIIIII           | PC PART NO. |        |      |  |
| MATERIAL                    | RELEASE DATE       |         |           | 7.00.                                                  |       |                               |             | X88.XX |      |  |
| NYLON 66                    | COMMENTS / REMARKS |         |           | SIZE                                                   | DWG 1 | NO.                           |             |        | REV. |  |
| FINISH SMOOTH               | 1. WEIGHT :        | SEE NOT | ΓE        | Α                                                      |       | X88 S                         | ERIES       |        | 01   |  |
|                             | 2. VOLUME :        | SEE NOT | ΓE        | SCAL                                                   | E:    | 4                             |             |        |      |  |
| QUANTITY SEE NOTE           |                    | 1:1     |           | + +                                                    | SHEET | 2 OF 4                        |             |        |      |  |

| SIZE | CLAMPING  | REMARKS     |         |
|------|-----------|-------------|---------|
| SIZE | MM        | INCH        | REMARKS |
| 12   | 11.8-14.3 | .464562     |         |
| 15   | 14.3-16.8 | .562661     |         |
| 17   | 16.8-19.5 | .661767     |         |
| 20   | 19.5-21.8 | .767858     |         |
| 22   | 21.8-24.8 | .858976     |         |
| 25   | 24.8-27.8 | .976-1.094  |         |
| 28   | 27.8-31.2 | 1.094-1.228 |         |
| 32   | 31.2-35.5 | 1.228-1.397 |         |
| 36   | 35.5-39.5 | 1.397-1.555 |         |
| 40   | 39.5-43.5 | 1.555-1.712 |         |
| 47   | 46.5-50.5 | 1.712-1.988 |         |
| 51   | 50.5-55.5 | 1.988-2.185 |         |
| 59   | 58.5-64.0 | 2.185-2.519 |         |