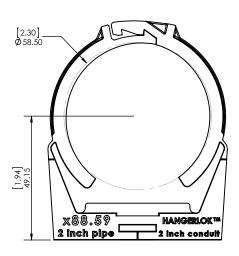

| DIMENSIONS ARE IN: MM TOLERANCES UNLESS SPECIFIED .XXX +0.005 | DRAFTSMAN          | NAME<br>PDT | <b>DATE</b><br>8/12/2013 | int int      | hfield<br>ernational | Litchfield                                | Internation | al Iı | nc.    |  |
|---------------------------------------------------------------|--------------------|-------------|--------------------------|--------------|----------------------|-------------------------------------------|-------------|-------|--------|--|
| .XX ±0.03                                                     | CHECKER            |             |                          | PART         | DESCRIP              | TION                                      |             |       |        |  |
| .X ±0.01<br>ANGULAR ±1°                                       | DESIGNER           |             |                          | - 1740       |                      | IANGERLOK Ø 12mm to Ø 59mm CLAMPING RANGE |             |       |        |  |
| ANGULAR ±1                                                    | APPROVED           |             | ASSY NO.                 |              |                      | PC PART NO.                               |             |       |        |  |
| MATERIAL NYLON 66                                             | RELEASE DATE       |             |                          |              |                      |                                           | X88         | .xx   |        |  |
| 1412014 00                                                    | COMMENTS / REMARKS |             |                          | SIZE DWG NO. |                      |                                           |             | REV.  |        |  |
| FINISH SMOOTH                                                 | 1. WEIGHT :        | SEE NOT     | ſΕ                       | Α            |                      | X88.S                                     | ERIES       |       | 01     |  |
| QUANTITY SEE NOTE                                             | 2. VOLUME :        | SEE NOT     | EE NOTE                  |              | SCALE: 2:3           |                                           |             | SHEET | 3 OF 4 |  |