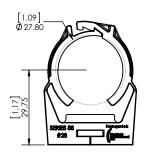

| DIMENSIONS ARE IN: MM TOLERANCES UNLESS SPECIFIED .XXX +0.005 | DRAFTSMAN          | NAME<br>PDT | <b>DATE</b><br>8/12/2013 | int int      | hfield<br>ernational | Litchfield                                | Internation | al Iı | nc.    |  |
|---------------------------------------------------------------|--------------------|-------------|--------------------------|--------------|----------------------|-------------------------------------------|-------------|-------|--------|--|
| .XX ±0.03                                                     | CHECKER            |             |                          | PART         | DESCRIP              | TION                                      |             |       |        |  |
| .X ±0.01<br>ANGULAR ±1°                                       | DESIGNER           |             |                          | - 1740       |                      | IANGERLOK Ø 12mm to Ø 59mm CLAMPING RANGE |             |       |        |  |
| ANGULAR ±1                                                    | APPROVED           |             | ASSY NO.                 |              |                      | PC PART NO.                               |             |       |        |  |
| MATERIAL NYLON 66                                             | RELEASE DATE       |             |                          |              |                      |                                           | X88         | .xx   |        |  |
| 1412014 00                                                    | COMMENTS / REMARKS |             |                          | SIZE DWG NO. |                      |                                           |             | REV.  |        |  |
| FINISH SMOOTH                                                 | 1. WEIGHT :        | SEE NOT     | ſΕ                       | Α            |                      | X88.S                                     | ERIES       |       | 01     |  |
| QUANTITY SEE NOTE                                             | 2. VOLUME :        | SEE NOT     | EE NOTE                  |              | SCALE: 2:3           |                                           |             | SHEET | 3 OF 4 |  |