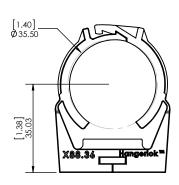

| DIMENSIONS ARE IN: MM TOLERANCES UNLESS SPECIFIED .XXX +0.005 | DRAFTSMAN          | NAME<br>PDT | <b>DATE</b><br>8/12/2013 | int int      | hfield<br>ernational | Litchfield                                | Internation | al Iı | nc.    |  |
|---------------------------------------------------------------|--------------------|-------------|--------------------------|--------------|----------------------|-------------------------------------------|-------------|-------|--------|--|
| .XX ±0.03                                                     | CHECKER            |             |                          | PART         | DESCRIP              | TION                                      |             |       |        |  |
| .X ±0.01<br>ANGULAR ±1°                                       | DESIGNER           |             |                          | - 1740       |                      | IANGERLOK Ø 12mm to Ø 59mm CLAMPING RANGE |             |       |        |  |
| ANGULAR ±1                                                    | APPROVED           |             | ASSY NO.                 |              |                      | PC PART NO.                               |             |       |        |  |
| MATERIAL NYLON 66                                             | RELEASE DATE       |             |                          |              |                      |                                           | X88         | .xx   |        |  |
| 1412014 00                                                    | COMMENTS / REMARKS |             |                          | SIZE DWG NO. |                      |                                           |             | REV.  |        |  |
| FINISH SMOOTH                                                 | 1. WEIGHT :        | SEE NOT     | ſΕ                       | Α            |                      | X88.S                                     | ERIES       |       | 01     |  |
| QUANTITY SEE NOTE                                             | 2. VOLUME :        | SEE NOT     | EE NOTE                  |              | SCALE: 2:3           |                                           |             | SHEET | 3 OF 4 |  |

| SIZE | CLAMPING  | REMARKS     |         |
|------|-----------|-------------|---------|
| SIZE | MM        | INCH        | REMARKS |
| 12   | 11.8-14.3 | .464562     |         |
| 15   | 14.3-16.8 | .562661     |         |
| 17   | 16.8-19.5 | .661767     |         |
| 20   | 19.5-21.8 | .767858     |         |
| 22   | 21.8-24.8 | .858976     |         |
| 25   | 24.8-27.8 | .976-1.094  |         |
| 28   | 27.8-31.2 | 1.094-1.228 |         |
| 32   | 31.2-35.5 | 1.228-1.397 |         |
| 36   | 35.5-39.5 | 1.397-1.555 |         |
| 40   | 39.5-43.5 | 1.555-1.712 |         |
| 47   | 46.5-50.5 | 1.712-1.988 |         |
| 51   | 50.5-55.5 | 1.988-2.185 |         |
| 59   | 58.5-64.0 | 2.185-2.519 |         |