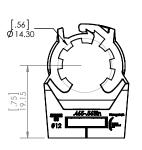

| DIMENSIONS ARE IN: MM TOLERANCES UNLESS SPECIFIED .XXX +0.005 | DRAFTSMAN          | NAME<br>PDT | <b>DATE</b><br>8/12/2013 | IN INITIAL INC. | hfield<br>ernational | Litchfield                | Internation      | ıal Iı | nc.    |
|---------------------------------------------------------------|--------------------|-------------|--------------------------|-----------------|----------------------|---------------------------|------------------|--------|--------|
| .XXX ±0.005<br>.XX ±0.03                                      | CHECKER            |             |                          | =               |                      |                           |                  |        |        |
| .XX ±0.01                                                     | DESIGNER           |             |                          | PART            | DESCRIPT<br>HAI      | TION<br>NGERLOK Ø 12mm to | っか59mm CI AMPINO | 3 RANG | iF.    |
| ANGULAR ±1°                                                   | APPROVED           |             |                          | ASSY            |                      |                           | PC PART NO.      |        |        |
| MATERIAL NIVI ON 11                                           | RELEASE DATE       |             | 71001                    |                 |                      | X88.XX                    |                  |        |        |
| NYLON 66                                                      | COMMENTS / REMARKS |             |                          | SIZE DWG NO.    |                      |                           |                  | REV.   |        |
| FINISH SMOOTH                                                 | 1. WEIGHT :        | SEE NO      | TE                       | Α               |                      | X88.S                     | ERIES            |        | 01     |
|                                                               | 2. VOLUME :        | SEE NO      | TE                       | SCAL            | E:                   |                           |                  |        |        |
| QUANTITY SEE NOTE                                             |                    |             |                          | 1               | :1                   | ( <del>+</del> )          |                  | SHEET  | 4 OF 4 |

| SIZE | CLAMPING  | REMARKS     |         |
|------|-----------|-------------|---------|
| SIZE | MM        | INCH        | REMARKS |
| 12   | 11.8-14.3 | .464562     |         |
| 15   | 14.3-16.8 | .562661     |         |
| 17   | 16.8-19.5 | .661767     |         |
| 20   | 19.5-21.8 | .767858     |         |
| 22   | 21.8-24.8 | .858976     |         |
| 25   | 24.8-27.8 | .976-1.094  |         |
| 28   | 27.8-31.2 | 1.094-1.228 |         |
| 32   | 31.2-35.5 | 1.228-1.397 |         |
| 36   | 35.5-39.5 | 1.397-1.555 |         |
| 40   | 39.5-43.5 | 1.555-1.712 |         |
| 47   | 46.5-50.5 | 1.712-1.988 |         |
| 51   | 50.5-55.5 | 1.988-2.185 |         |
| 59   | 58.5-64.0 | 2.185-2.519 |         |