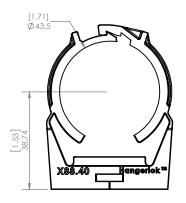

| DIMENSIONS ARE IN: MM       |                    | NAME    | DATE      | linchfield<br>international<br>inc                     |       | Litchfield International Inc. |             |        |      |  |
|-----------------------------|--------------------|---------|-----------|--------------------------------------------------------|-------|-------------------------------|-------------|--------|------|--|
| TOLERANCES UNLESS SPECIFIED | DRAFTSMAN          | PDT     | 8/12/2013 |                                                        |       |                               |             |        |      |  |
| .XXX ±0.005<br>.XX ±0.03    | CHECKER            |         |           | 3,1                                                    |       |                               |             |        |      |  |
| .XX ±0.03                   | DESIGNER           |         |           | PART DESCRIPTION HANGERLOK Ø 12mm to Ø 59mm CLAMPING I |       |                               |             |        |      |  |
| ANGULAR ±1°                 | APPROVED           |         |           | ASSY                                                   |       | ANOLINEON & IZIIIII           | PC PART NO. |        |      |  |
| MATERIAL                    | RELEASE DATE       |         |           | 7.00.                                                  |       |                               |             | X88.XX |      |  |
| NYLON 66                    | COMMENTS / REMARKS |         |           | SIZE                                                   | DWG 1 | NO.                           |             |        | REV. |  |
| FINISH SMOOTH               | 1. WEIGHT :        | SEE NOT | ΓE        | Α                                                      |       | X88 S                         | ERIES       |        | 01   |  |
|                             | 2. VOLUME :        | SEE NOT | ΓE        | SCAL                                                   | E:    | 4                             |             |        |      |  |
| QUANTITY SEE NOTE           |                    | 1:1     |           | + +                                                    | SHEET | 2 OF 4                        |             |        |      |  |

| SIZE | CLAMPING  | REMARKS     |         |
|------|-----------|-------------|---------|
| SIZE | MM        | INCH        | REMARKS |
| 12   | 11.8-14.3 | .464562     |         |
| 15   | 14.3-16.8 | .562661     |         |
| 17   | 16.8-19.5 | .661767     |         |
| 20   | 19.5-21.8 | .767858     |         |
| 22   | 21.8-24.8 | .858976     |         |
| 25   | 24.8-27.8 | .976-1.094  |         |
| 28   | 27.8-31.2 | 1.094-1.228 |         |
| 32   | 31.2-35.5 | 1.228-1.397 |         |
| 36   | 35.5-39.5 | 1.397-1.555 |         |
| 40   | 39.5-43.5 | 1.555-1.712 |         |
| 47   | 46.5-50.5 | 1.712-1.988 |         |
| 51   | 50.5-55.5 | 1.988-2.185 |         |
| 59   | 58.5-64.0 | 2.185-2.519 |         |