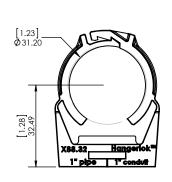

| DRAFTSMAN<br>CHECKER | PDT                                                            | <b>DATE</b><br>8/12/2013                                                                  | int in the second                                                                                     | hfield<br>ernational                                                                                                                     | Litchfield                                                                                                                                                                                                                                                                                                                                                                                                                                                                                                                                                                                                                                                                                                                                                                                                                                                                                                                                                                                                                                                                                                                                                                                                                                                                                                                                                                                                                                                                                                                                                                                                                                                                                                                                                                                                                                                                                                                                                                                                                                                                                                                     | Internation                                                                                                                                                                                                         | al Iı                                                                                                                                                                                                                                                                                                           | nc.                                                                                                                                                                                                                                                                                                                                                                                                                                                                                                                                                                                                                                                                                                                                                                                                                                                                                                                                              |
|----------------------|----------------------------------------------------------------|-------------------------------------------------------------------------------------------|-------------------------------------------------------------------------------------------------------|------------------------------------------------------------------------------------------------------------------------------------------|--------------------------------------------------------------------------------------------------------------------------------------------------------------------------------------------------------------------------------------------------------------------------------------------------------------------------------------------------------------------------------------------------------------------------------------------------------------------------------------------------------------------------------------------------------------------------------------------------------------------------------------------------------------------------------------------------------------------------------------------------------------------------------------------------------------------------------------------------------------------------------------------------------------------------------------------------------------------------------------------------------------------------------------------------------------------------------------------------------------------------------------------------------------------------------------------------------------------------------------------------------------------------------------------------------------------------------------------------------------------------------------------------------------------------------------------------------------------------------------------------------------------------------------------------------------------------------------------------------------------------------------------------------------------------------------------------------------------------------------------------------------------------------------------------------------------------------------------------------------------------------------------------------------------------------------------------------------------------------------------------------------------------------------------------------------------------------------------------------------------------------|---------------------------------------------------------------------------------------------------------------------------------------------------------------------------------------------------------------------|-----------------------------------------------------------------------------------------------------------------------------------------------------------------------------------------------------------------------------------------------------------------------------------------------------------------|--------------------------------------------------------------------------------------------------------------------------------------------------------------------------------------------------------------------------------------------------------------------------------------------------------------------------------------------------------------------------------------------------------------------------------------------------------------------------------------------------------------------------------------------------------------------------------------------------------------------------------------------------------------------------------------------------------------------------------------------------------------------------------------------------------------------------------------------------------------------------------------------------------------------------------------------------|
| DESIGNER             |                                                                |                                                                                           | PART                                                                                                  | DESCRIP<br>HAN                                                                                                                           | TION<br>NGERLOK Ø12mm to                                                                                                                                                                                                                                                                                                                                                                                                                                                                                                                                                                                                                                                                                                                                                                                                                                                                                                                                                                                                                                                                                                                                                                                                                                                                                                                                                                                                                                                                                                                                                                                                                                                                                                                                                                                                                                                                                                                                                                                                                                                                                                       | Ø59mm CLAMPING                                                                                                                                                                                                      | RANGE                                                                                                                                                                                                                                                                                                           | E                                                                                                                                                                                                                                                                                                                                                                                                                                                                                                                                                                                                                                                                                                                                                                                                                                                                                                                                                |
| APPROVED             |                                                                |                                                                                           | ASSY NO.                                                                                              |                                                                                                                                          |                                                                                                                                                                                                                                                                                                                                                                                                                                                                                                                                                                                                                                                                                                                                                                                                                                                                                                                                                                                                                                                                                                                                                                                                                                                                                                                                                                                                                                                                                                                                                                                                                                                                                                                                                                                                                                                                                                                                                                                                                                                                                                                                | PC PART NO.                                                                                                                                                                                                         |                                                                                                                                                                                                                                                                                                                 |                                                                                                                                                                                                                                                                                                                                                                                                                                                                                                                                                                                                                                                                                                                                                                                                                                                                                                                                                  |
| RELEASE DATE         |                                                                |                                                                                           |                                                                                                       |                                                                                                                                          |                                                                                                                                                                                                                                                                                                                                                                                                                                                                                                                                                                                                                                                                                                                                                                                                                                                                                                                                                                                                                                                                                                                                                                                                                                                                                                                                                                                                                                                                                                                                                                                                                                                                                                                                                                                                                                                                                                                                                                                                                                                                                                                                | X88.                                                                                                                                                                                                                | XX                                                                                                                                                                                                                                                                                                              |                                                                                                                                                                                                                                                                                                                                                                                                                                                                                                                                                                                                                                                                                                                                                                                                                                                                                                                                                  |
| COMMENTS / REMARKS   |                                                                |                                                                                           | SIZE                                                                                                  | DWG                                                                                                                                      | NO.                                                                                                                                                                                                                                                                                                                                                                                                                                                                                                                                                                                                                                                                                                                                                                                                                                                                                                                                                                                                                                                                                                                                                                                                                                                                                                                                                                                                                                                                                                                                                                                                                                                                                                                                                                                                                                                                                                                                                                                                                                                                                                                            |                                                                                                                                                                                                                     |                                                                                                                                                                                                                                                                                                                 | REV.                                                                                                                                                                                                                                                                                                                                                                                                                                                                                                                                                                                                                                                                                                                                                                                                                                                                                                                                             |
| 1. WEIGHT :          | SEE NO                                                         | TE                                                                                        | Α                                                                                                     |                                                                                                                                          | X88.S                                                                                                                                                                                                                                                                                                                                                                                                                                                                                                                                                                                                                                                                                                                                                                                                                                                                                                                                                                                                                                                                                                                                                                                                                                                                                                                                                                                                                                                                                                                                                                                                                                                                                                                                                                                                                                                                                                                                                                                                                                                                                                                          | ERIES                                                                                                                                                                                                               |                                                                                                                                                                                                                                                                                                                 | 01                                                                                                                                                                                                                                                                                                                                                                                                                                                                                                                                                                                                                                                                                                                                                                                                                                                                                                                                               |
| 2. VOLUME :          | SEE NOTE                                                       |                                                                                           | SCALE:                                                                                                |                                                                                                                                          | <del>(</del> ++++++++++++++++++++++++++++++++++++                                                                                                                                                                                                                                                                                                                                                                                                                                                                                                                                                                                                                                                                                                                                                                                                                                                                                                                                                                                                                                                                                                                                                                                                                                                                                                                                                                                                                                                                                                                                                                                                                                                                                                                                                                                                                                                                                                                                                                                                                                                                              | SHEE                                                                                                                                                                                                                |                                                                                                                                                                                                                                                                                                                 | 1 OF 4                                                                                                                                                                                                                                                                                                                                                                                                                                                                                                                                                                                                                                                                                                                                                                                                                                                                                                                                           |
|                      | CHECKER DESIGNER APPROVED RELEASE DATE COMMENTS / 1 1. WEIGHT: | DRAFTSMAN PDT CHECKER DESIGNER APPROVED RELEASE DATE COMMENTS / REMARKS 1. WEIGHT: SEE NO | DRAFTSMAN PDT 8/12/2013 CHECKER DESIGNER APPROVED RELEASE DATE COMMENTS / REMARKS 1. WEIGHT: SEE NOTE | DRAFTSMAN PDT 8/12/2013 CHECKER DESIGNER PART APPROVED ASSY RELEASE DATE COMMENTS / REMARKS 1. WEIGHT: SEE NOTE 2. VOLUME: SEE NOTE SCAL | DRAFTSMAN PDT 8/12/2013  CHECKER  DESIGNER  APPROVED  RELEASE DATE  COMMENTS / REMARKS  1. WEIGHT: SEE NOTE  8/12/2013  FILTERISIONAL INTERISIONAL I | DRAFTSMAN PDT 8/12/2013  CHECKER  DESIGNER APPROVED RELEASE DATE  COMMENTS / REMARKS 1. WEIGHT: SEE NOTE 2. VOLUME: SEE NOTE  8/12/2013  PART DESCRIPTION HANGERLOK Ø 12mm to ASSY NO.  SIZE DWG NO. A X88.S  X88.S | DRAFTSMAN PDT 8/12/2013  CHECKER  DESIGNER APPROVED RELEASE DATE  COMMENTS / REMARKS 1. WEIGHT: SEE NOTE 2. VOLUME: SEE NOTE  8/12/2013  Litchfield Internation  Litchfield Internation  Litchfield Internation  SSUBJECTION HANGERLOK Ø 12mm to Ø 59mm CLAMPING ASSY NO.  PC PART NO. X88.  X88.SERIES  SCALE: | DRAFTSMAN PDT 8/12/2013  CHECKER  DESIGNER  APPROVED  RELEASE DATE  COMMENTS / REMARKS  1. WEIGHT: SEE NOTE  2. VOLUME: SEE NOTE  SIZE DATE  Litchfield International I:  Litchfield International I:  Litchfield International I:  ASSYNO.  PART DESCRIPTION HANGERLOK Ø 12mm to Ø 59mm CLAMPING RANGI ASSYNO.  X88.XX  X88.SERIES  SCALE:  LITCHFIELD INTERNATIONAL II  SEENOTE  SCALE:  LITCHFIELD INTERNATIONAL II  SEENOTE  LITCHFIELD INTERNATIONAL II  SEENOTE  LITCHFIELD INTERNATIONAL II  SEENOTE  LITCHFIELD INTERNATIONAL II  SEENOTE  SCALE:  LITCHFIELD INTERNATIONAL II  SEENOTE  LITCHFIELD INTERNATIONAL II  SEENOTE  LITCHFIELD INTERNATIONAL II  SEENOTE  SCALE:  LITCHFIELD INTERNATIONAL II  SEENOTE  LITCHFIELD INTERNATIONAL II  SEENOTE  LITCHFIELD INTERNATIONAL II  SEENOTE  LITCHFIELD INTERNATIONAL II  SEENOTE  SCALE:  LITCHFIELD INTERNATIONAL II  SEENOTE  LITCHFIELD INTERNATIONAL II  SEENOTE  SEENOTE  SCALE: |

| SIZE | CLAMPING  | REMARKS     |         |
|------|-----------|-------------|---------|
| SIZE | MM        | INCH        | REMARKS |
| 12   | 11.8-14.3 | .464562     |         |
| 15   | 14.3-16.8 | .562661     |         |
| 17   | 16.8-19.5 | .661767     |         |
| 20   | 19.5-21.8 | .767858     |         |
| 22   | 21.8-24.8 | .858976     |         |
| 25   | 24.8-27.8 | .976-1.094  |         |
| 28   | 27.8-31.2 | 1.094-1.228 |         |
| 32   | 31.2-35.5 | 1.228-1.397 |         |
| 36   | 35.5-39.5 | 1.397-1.555 |         |
| 40   | 39.5-43.5 | 1.555-1.712 |         |
| 47   | 46.5-50.5 | 1.712-1.988 |         |
| 51   | 50.5-55.5 | 1.988-2.185 |         |
| 59   | 58.5-64.0 | 2.185-2.519 |         |