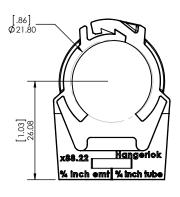

| DIMENSIONS ARE IN: MM TOLERANCES UNLESS SPECIFIED .XXX +0.005 | DRAFTSMAN          | NAME<br>PDT | <b>DATE</b><br>8/12/2013 | int int      | hfield<br>ernational | Litchfield                                | Internation | al Iı | nc.    |  |
|---------------------------------------------------------------|--------------------|-------------|--------------------------|--------------|----------------------|-------------------------------------------|-------------|-------|--------|--|
| .XX ±0.03                                                     | CHECKER            |             |                          | PART         | DESCRIP              | TION                                      |             |       |        |  |
| .X ±0.01<br>ANGULAR ±1°                                       | DESIGNER           |             |                          | - 1740       |                      | IANGERLOK Ø 12mm to Ø 59mm CLAMPING RANGE |             |       |        |  |
| ANGULAR ±1                                                    | APPROVED           |             | ASSY NO.                 |              |                      | PC PART NO.                               |             |       |        |  |
| MATERIAL NYLON 66                                             | RELEASE DATE       |             |                          |              |                      |                                           | X88         | .xx   |        |  |
| 1412014 00                                                    | COMMENTS / REMARKS |             |                          | SIZE DWG NO. |                      |                                           |             | REV.  |        |  |
| FINISH SMOOTH                                                 | 1. WEIGHT :        | SEE NOT     | ſΕ                       | Α            |                      | X88.S                                     | ERIES       |       | 01     |  |
| QUANTITY SEE NOTE                                             | 2. VOLUME :        | SEE NOT     | EE NOTE                  |              | SCALE: 2:3           |                                           |             | SHEET | 3 OF 4 |  |