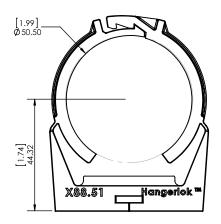

| DRAFTSMAN<br>CHECKER | PDT                                                            | <b>DATE</b><br>8/12/2013                                                                  | int in the second                                                                                     | hfield<br>ernational                                                                                                                     | Litchfield                                                                                                                                                                                                                                                                                                                                                                                                                                                                                                                                                                                                                                                                                                                                                                                                                                                                                                                                                                                                                                                                                                                                                                                                                                                                                                                                                                                                                                                                                                                                                                                                                                                                                                                                                                                                                                                                                                                                                                                                                                                                                                                     | Internation                                                                                                                                                                                                         | al Iı                                                                                                                                                                                                                                                                                                           | nc.                                                                                                                                                                                                                                                                                                                                                                                                                                                                                                                                                                                                                                                                                                                                                                                                                                                                                                                                              |
|----------------------|----------------------------------------------------------------|-------------------------------------------------------------------------------------------|-------------------------------------------------------------------------------------------------------|------------------------------------------------------------------------------------------------------------------------------------------|--------------------------------------------------------------------------------------------------------------------------------------------------------------------------------------------------------------------------------------------------------------------------------------------------------------------------------------------------------------------------------------------------------------------------------------------------------------------------------------------------------------------------------------------------------------------------------------------------------------------------------------------------------------------------------------------------------------------------------------------------------------------------------------------------------------------------------------------------------------------------------------------------------------------------------------------------------------------------------------------------------------------------------------------------------------------------------------------------------------------------------------------------------------------------------------------------------------------------------------------------------------------------------------------------------------------------------------------------------------------------------------------------------------------------------------------------------------------------------------------------------------------------------------------------------------------------------------------------------------------------------------------------------------------------------------------------------------------------------------------------------------------------------------------------------------------------------------------------------------------------------------------------------------------------------------------------------------------------------------------------------------------------------------------------------------------------------------------------------------------------------|---------------------------------------------------------------------------------------------------------------------------------------------------------------------------------------------------------------------|-----------------------------------------------------------------------------------------------------------------------------------------------------------------------------------------------------------------------------------------------------------------------------------------------------------------|--------------------------------------------------------------------------------------------------------------------------------------------------------------------------------------------------------------------------------------------------------------------------------------------------------------------------------------------------------------------------------------------------------------------------------------------------------------------------------------------------------------------------------------------------------------------------------------------------------------------------------------------------------------------------------------------------------------------------------------------------------------------------------------------------------------------------------------------------------------------------------------------------------------------------------------------------|
| DESIGNER             |                                                                |                                                                                           | PART                                                                                                  | DESCRIP<br>HAN                                                                                                                           | TION<br>NGERLOK Ø12mm to                                                                                                                                                                                                                                                                                                                                                                                                                                                                                                                                                                                                                                                                                                                                                                                                                                                                                                                                                                                                                                                                                                                                                                                                                                                                                                                                                                                                                                                                                                                                                                                                                                                                                                                                                                                                                                                                                                                                                                                                                                                                                                       | Ø59mm CLAMPING                                                                                                                                                                                                      | RANGE                                                                                                                                                                                                                                                                                                           | E                                                                                                                                                                                                                                                                                                                                                                                                                                                                                                                                                                                                                                                                                                                                                                                                                                                                                                                                                |
| APPROVED             |                                                                |                                                                                           | ASSY NO.                                                                                              |                                                                                                                                          |                                                                                                                                                                                                                                                                                                                                                                                                                                                                                                                                                                                                                                                                                                                                                                                                                                                                                                                                                                                                                                                                                                                                                                                                                                                                                                                                                                                                                                                                                                                                                                                                                                                                                                                                                                                                                                                                                                                                                                                                                                                                                                                                | PC PART NO.                                                                                                                                                                                                         |                                                                                                                                                                                                                                                                                                                 |                                                                                                                                                                                                                                                                                                                                                                                                                                                                                                                                                                                                                                                                                                                                                                                                                                                                                                                                                  |
| RELEASE DATE         |                                                                |                                                                                           |                                                                                                       |                                                                                                                                          |                                                                                                                                                                                                                                                                                                                                                                                                                                                                                                                                                                                                                                                                                                                                                                                                                                                                                                                                                                                                                                                                                                                                                                                                                                                                                                                                                                                                                                                                                                                                                                                                                                                                                                                                                                                                                                                                                                                                                                                                                                                                                                                                | X88.                                                                                                                                                                                                                | XX                                                                                                                                                                                                                                                                                                              |                                                                                                                                                                                                                                                                                                                                                                                                                                                                                                                                                                                                                                                                                                                                                                                                                                                                                                                                                  |
| COMMENTS / REMARKS   |                                                                |                                                                                           | SIZE                                                                                                  | DWG                                                                                                                                      | NO.                                                                                                                                                                                                                                                                                                                                                                                                                                                                                                                                                                                                                                                                                                                                                                                                                                                                                                                                                                                                                                                                                                                                                                                                                                                                                                                                                                                                                                                                                                                                                                                                                                                                                                                                                                                                                                                                                                                                                                                                                                                                                                                            |                                                                                                                                                                                                                     |                                                                                                                                                                                                                                                                                                                 | REV.                                                                                                                                                                                                                                                                                                                                                                                                                                                                                                                                                                                                                                                                                                                                                                                                                                                                                                                                             |
| 1. WEIGHT :          | SEE NO                                                         | TE                                                                                        | Α                                                                                                     |                                                                                                                                          | X88.S                                                                                                                                                                                                                                                                                                                                                                                                                                                                                                                                                                                                                                                                                                                                                                                                                                                                                                                                                                                                                                                                                                                                                                                                                                                                                                                                                                                                                                                                                                                                                                                                                                                                                                                                                                                                                                                                                                                                                                                                                                                                                                                          | ERIES                                                                                                                                                                                                               |                                                                                                                                                                                                                                                                                                                 | 01                                                                                                                                                                                                                                                                                                                                                                                                                                                                                                                                                                                                                                                                                                                                                                                                                                                                                                                                               |
| 2. VOLUME :          | SEE NOTE                                                       |                                                                                           | SCALE:                                                                                                |                                                                                                                                          | <del>(</del> ++++++++++++++++++++++++++++++++++++                                                                                                                                                                                                                                                                                                                                                                                                                                                                                                                                                                                                                                                                                                                                                                                                                                                                                                                                                                                                                                                                                                                                                                                                                                                                                                                                                                                                                                                                                                                                                                                                                                                                                                                                                                                                                                                                                                                                                                                                                                                                              | SHEE                                                                                                                                                                                                                |                                                                                                                                                                                                                                                                                                                 | 1 OF 4                                                                                                                                                                                                                                                                                                                                                                                                                                                                                                                                                                                                                                                                                                                                                                                                                                                                                                                                           |
|                      | CHECKER DESIGNER APPROVED RELEASE DATE COMMENTS / 1 1. WEIGHT: | DRAFTSMAN PDT CHECKER DESIGNER APPROVED RELEASE DATE COMMENTS / REMARKS 1. WEIGHT: SEE NO | DRAFTSMAN PDT 8/12/2013 CHECKER DESIGNER APPROVED RELEASE DATE COMMENTS / REMARKS 1. WEIGHT: SEE NOTE | DRAFTSMAN PDT 8/12/2013 CHECKER DESIGNER PART APPROVED ASSY RELEASE DATE COMMENTS / REMARKS 1. WEIGHT: SEE NOTE 2. VOLUME: SEE NOTE SCAL | DRAFTSMAN PDT 8/12/2013  CHECKER  DESIGNER  APPROVED  RELEASE DATE  COMMENTS / REMARKS  1. WEIGHT: SEE NOTE  8/12/2013  FILTERISIONAL INTERISIONAL I | DRAFTSMAN PDT 8/12/2013  CHECKER  DESIGNER APPROVED RELEASE DATE  COMMENTS / REMARKS 1. WEIGHT: SEE NOTE 2. VOLUME: SEE NOTE  8/12/2013  PART DESCRIPTION HANGERLOK Ø 12mm to ASSY NO.  SIZE DWG NO. A X88.S  X88.S | DRAFTSMAN PDT 8/12/2013  CHECKER  DESIGNER APPROVED RELEASE DATE  COMMENTS / REMARKS 1. WEIGHT: SEE NOTE 2. VOLUME: SEE NOTE  8/12/2013  Litchfield Internation  Litchfield Internation  Litchfield Internation  SSUBJECTION HANGERLOK Ø 12mm to Ø 59mm CLAMPING ASSY NO.  PC PART NO. X88.  X88.SERIES  SCALE: | DRAFTSMAN PDT 8/12/2013  CHECKER  DESIGNER  APPROVED  RELEASE DATE  COMMENTS / REMARKS  1. WEIGHT: SEE NOTE  2. VOLUME: SEE NOTE  SIZE DATE  Litchfield International I:  Litchfield International I:  Litchfield International I:  ASSYNO.  PART DESCRIPTION HANGERLOK Ø 12mm to Ø 59mm CLAMPING RANGI ASSYNO.  X88.XX  X88.SERIES  SCALE:  LITCHFIELD INTERNATIONAL II  SEENOTE  SCALE:  LITCHFIELD INTERNATIONAL II  SEENOTE  LITCHFIELD INTERNATIONAL II  SEENOTE  LITCHFIELD INTERNATIONAL II  SEENOTE  LITCHFIELD INTERNATIONAL II  SEENOTE  SCALE:  LITCHFIELD INTERNATIONAL II  SEENOTE  LITCHFIELD INTERNATIONAL II  SEENOTE  LITCHFIELD INTERNATIONAL II  SEENOTE  SCALE:  LITCHFIELD INTERNATIONAL II  SEENOTE  LITCHFIELD INTERNATIONAL II  SEENOTE  LITCHFIELD INTERNATIONAL II  SEENOTE  LITCHFIELD INTERNATIONAL II  SEENOTE  SCALE:  LITCHFIELD INTERNATIONAL II  SEENOTE  LITCHFIELD INTERNATIONAL II  SEENOTE  SEENOTE  SCALE: |