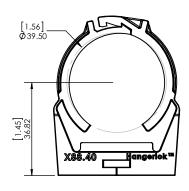

| DRAFTSMAN<br>CHECKER | PDT                                                            | <b>DATE</b><br>8/12/2013                                                                  | int in the second                                                                                     | hfield<br>ernational                                                                                                                     | Litchfield                                                                                                                                                                                                                                                                                                                                                                                                                                                                                                                                                                                                                                                                                                                                                                                                                                                                                                                                                                                                                                                                                                                                                                                                                                                                                                                                                                                                                                                                                                                                                                                                                                                                                                                                                                                                                                                                                                                                                                                                                                                                                                                     | Internation                                                                                                                                                                                                         | al Iı                                                                                                                                                                                                                                                                                                           | nc.                                                                                                                                                                                                                                                                                                                                                                                                                                                                                                                                                                                                                                                                                                                                                                                                                                                                                                                                              |
|----------------------|----------------------------------------------------------------|-------------------------------------------------------------------------------------------|-------------------------------------------------------------------------------------------------------|------------------------------------------------------------------------------------------------------------------------------------------|--------------------------------------------------------------------------------------------------------------------------------------------------------------------------------------------------------------------------------------------------------------------------------------------------------------------------------------------------------------------------------------------------------------------------------------------------------------------------------------------------------------------------------------------------------------------------------------------------------------------------------------------------------------------------------------------------------------------------------------------------------------------------------------------------------------------------------------------------------------------------------------------------------------------------------------------------------------------------------------------------------------------------------------------------------------------------------------------------------------------------------------------------------------------------------------------------------------------------------------------------------------------------------------------------------------------------------------------------------------------------------------------------------------------------------------------------------------------------------------------------------------------------------------------------------------------------------------------------------------------------------------------------------------------------------------------------------------------------------------------------------------------------------------------------------------------------------------------------------------------------------------------------------------------------------------------------------------------------------------------------------------------------------------------------------------------------------------------------------------------------------|---------------------------------------------------------------------------------------------------------------------------------------------------------------------------------------------------------------------|-----------------------------------------------------------------------------------------------------------------------------------------------------------------------------------------------------------------------------------------------------------------------------------------------------------------|--------------------------------------------------------------------------------------------------------------------------------------------------------------------------------------------------------------------------------------------------------------------------------------------------------------------------------------------------------------------------------------------------------------------------------------------------------------------------------------------------------------------------------------------------------------------------------------------------------------------------------------------------------------------------------------------------------------------------------------------------------------------------------------------------------------------------------------------------------------------------------------------------------------------------------------------------|
| DESIGNER             |                                                                |                                                                                           | PART                                                                                                  | DESCRIP<br>HAN                                                                                                                           | TION<br>NGERLOK Ø12mm to                                                                                                                                                                                                                                                                                                                                                                                                                                                                                                                                                                                                                                                                                                                                                                                                                                                                                                                                                                                                                                                                                                                                                                                                                                                                                                                                                                                                                                                                                                                                                                                                                                                                                                                                                                                                                                                                                                                                                                                                                                                                                                       | Ø59mm CLAMPING                                                                                                                                                                                                      | RANGE                                                                                                                                                                                                                                                                                                           | E                                                                                                                                                                                                                                                                                                                                                                                                                                                                                                                                                                                                                                                                                                                                                                                                                                                                                                                                                |
| APPROVED             |                                                                |                                                                                           | ASSY NO.                                                                                              |                                                                                                                                          |                                                                                                                                                                                                                                                                                                                                                                                                                                                                                                                                                                                                                                                                                                                                                                                                                                                                                                                                                                                                                                                                                                                                                                                                                                                                                                                                                                                                                                                                                                                                                                                                                                                                                                                                                                                                                                                                                                                                                                                                                                                                                                                                | PC PART NO.                                                                                                                                                                                                         |                                                                                                                                                                                                                                                                                                                 |                                                                                                                                                                                                                                                                                                                                                                                                                                                                                                                                                                                                                                                                                                                                                                                                                                                                                                                                                  |
| RELEASE DATE         |                                                                |                                                                                           |                                                                                                       |                                                                                                                                          |                                                                                                                                                                                                                                                                                                                                                                                                                                                                                                                                                                                                                                                                                                                                                                                                                                                                                                                                                                                                                                                                                                                                                                                                                                                                                                                                                                                                                                                                                                                                                                                                                                                                                                                                                                                                                                                                                                                                                                                                                                                                                                                                | X88.                                                                                                                                                                                                                | XX                                                                                                                                                                                                                                                                                                              |                                                                                                                                                                                                                                                                                                                                                                                                                                                                                                                                                                                                                                                                                                                                                                                                                                                                                                                                                  |
| COMMENTS / REMARKS   |                                                                |                                                                                           | SIZE                                                                                                  | DWG                                                                                                                                      | NO.                                                                                                                                                                                                                                                                                                                                                                                                                                                                                                                                                                                                                                                                                                                                                                                                                                                                                                                                                                                                                                                                                                                                                                                                                                                                                                                                                                                                                                                                                                                                                                                                                                                                                                                                                                                                                                                                                                                                                                                                                                                                                                                            |                                                                                                                                                                                                                     |                                                                                                                                                                                                                                                                                                                 | REV.                                                                                                                                                                                                                                                                                                                                                                                                                                                                                                                                                                                                                                                                                                                                                                                                                                                                                                                                             |
| 1. WEIGHT :          | SEE NO                                                         | TE                                                                                        | Α                                                                                                     |                                                                                                                                          | X88.S                                                                                                                                                                                                                                                                                                                                                                                                                                                                                                                                                                                                                                                                                                                                                                                                                                                                                                                                                                                                                                                                                                                                                                                                                                                                                                                                                                                                                                                                                                                                                                                                                                                                                                                                                                                                                                                                                                                                                                                                                                                                                                                          | ERIES                                                                                                                                                                                                               |                                                                                                                                                                                                                                                                                                                 | 01                                                                                                                                                                                                                                                                                                                                                                                                                                                                                                                                                                                                                                                                                                                                                                                                                                                                                                                                               |
| 2. VOLUME :          | SEE NOTE                                                       |                                                                                           | SCALE:                                                                                                |                                                                                                                                          | <del>(</del> ++++++++++++++++++++++++++++++++++++                                                                                                                                                                                                                                                                                                                                                                                                                                                                                                                                                                                                                                                                                                                                                                                                                                                                                                                                                                                                                                                                                                                                                                                                                                                                                                                                                                                                                                                                                                                                                                                                                                                                                                                                                                                                                                                                                                                                                                                                                                                                              | SHEE                                                                                                                                                                                                                |                                                                                                                                                                                                                                                                                                                 | 1 OF 4                                                                                                                                                                                                                                                                                                                                                                                                                                                                                                                                                                                                                                                                                                                                                                                                                                                                                                                                           |
|                      | CHECKER DESIGNER APPROVED RELEASE DATE COMMENTS / 1 1. WEIGHT: | DRAFTSMAN PDT CHECKER DESIGNER APPROVED RELEASE DATE COMMENTS / REMARKS 1. WEIGHT: SEE NO | DRAFTSMAN PDT 8/12/2013 CHECKER DESIGNER APPROVED RELEASE DATE COMMENTS / REMARKS 1. WEIGHT: SEE NOTE | DRAFTSMAN PDT 8/12/2013 CHECKER DESIGNER PART APPROVED ASSY RELEASE DATE COMMENTS / REMARKS 1. WEIGHT: SEE NOTE 2. VOLUME: SEE NOTE SCAL | DRAFTSMAN PDT 8/12/2013  CHECKER  DESIGNER  APPROVED  RELEASE DATE  COMMENTS / REMARKS  1. WEIGHT: SEE NOTE  8/12/2013  FILTERISIONAL INTERISIONAL I | DRAFTSMAN PDT 8/12/2013  CHECKER  DESIGNER APPROVED RELEASE DATE  COMMENTS / REMARKS 1. WEIGHT: SEE NOTE 2. VOLUME: SEE NOTE  8/12/2013  PART DESCRIPTION HANGERLOK Ø 12mm to ASSY NO.  SIZE DWG NO. A X88.S  X88.S | DRAFTSMAN PDT 8/12/2013  CHECKER  DESIGNER APPROVED RELEASE DATE  COMMENTS / REMARKS 1. WEIGHT: SEE NOTE 2. VOLUME: SEE NOTE  8/12/2013  Litchfield Internation  Litchfield Internation  Litchfield Internation  SSUBJECTION HANGERLOK Ø 12mm to Ø 59mm CLAMPING ASSY NO.  PC PART NO. X88.  X88.SERIES  SCALE: | DRAFTSMAN PDT 8/12/2013  CHECKER  DESIGNER  APPROVED  RELEASE DATE  COMMENTS / REMARKS  1. WEIGHT: SEE NOTE  2. VOLUME: SEE NOTE  SIZE DATE  Litchfield International I:  Litchfield International I:  Litchfield International I:  ASSYNO.  PART DESCRIPTION HANGERLOK Ø 12mm to Ø 59mm CLAMPING RANGI ASSYNO.  X88.XX  X88.SERIES  SCALE:  LITCHFIELD INTERNATIONAL II  SEENOTE  SCALE:  LITCHFIELD INTERNATIONAL II  SEENOTE  LITCHFIELD INTERNATIONAL II  SEENOTE  LITCHFIELD INTERNATIONAL II  SEENOTE  LITCHFIELD INTERNATIONAL II  SEENOTE  SCALE:  LITCHFIELD INTERNATIONAL II  SEENOTE  LITCHFIELD INTERNATIONAL II  SEENOTE  LITCHFIELD INTERNATIONAL II  SEENOTE  SCALE:  LITCHFIELD INTERNATIONAL II  SEENOTE  LITCHFIELD INTERNATIONAL II  SEENOTE  LITCHFIELD INTERNATIONAL II  SEENOTE  LITCHFIELD INTERNATIONAL II  SEENOTE  SCALE:  LITCHFIELD INTERNATIONAL II  SEENOTE  LITCHFIELD INTERNATIONAL II  SEENOTE  SEENOTE  SCALE: |

| SIZE | CLAMPING  | REMARKS     |         |
|------|-----------|-------------|---------|
| SIZE | MM        | INCH        | REMARKS |
| 12   | 11.8-14.3 | .464562     |         |
| 15   | 14.3-16.8 | .562661     |         |
| 17   | 16.8-19.5 | .661767     |         |
| 20   | 19.5-21.8 | .767858     |         |
| 22   | 21.8-24.8 | .858976     |         |
| 25   | 24.8-27.8 | .976-1.094  |         |
| 28   | 27.8-31.2 | 1.094-1.228 |         |
| 32   | 31.2-35.5 | 1.228-1.397 |         |
| 36   | 35.5-39.5 | 1.397-1.555 |         |
| 40   | 39.5-43.5 | 1.555-1.712 |         |
| 47   | 46.5-50.5 | 1.712-1.988 |         |
| 51   | 50.5-55.5 | 1.988-2.185 |         |
| 59   | 58.5-64.0 | 2.185-2.519 |         |