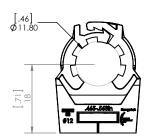

| DIMENSIONS ARE IN: MM TOLERANCES UNLESS SPECIFIED .XXX +0.005 | DRAFTSMAN          | NAME<br>PDT | <b>DATE</b><br>8/12/2013 | int int      | hfield<br>ernational | Litchfield                                | Internation | al Iı | nc.    |  |
|---------------------------------------------------------------|--------------------|-------------|--------------------------|--------------|----------------------|-------------------------------------------|-------------|-------|--------|--|
| .XX ±0.03                                                     | CHECKER            |             |                          | PART         | DESCRIP              | TION                                      |             |       |        |  |
| .X ±0.01<br>ANGULAR ±1°                                       | DESIGNER           |             |                          | - 1740       |                      | IANGERLOK Ø 12mm to Ø 59mm CLAMPING RANGE |             |       |        |  |
| ANGULAR ±1                                                    | APPROVED           |             | ASSY NO.                 |              |                      | PC PART NO.                               |             |       |        |  |
| MATERIAL NYLON 66                                             | RELEASE DATE       |             |                          |              |                      |                                           | X88         | .xx   |        |  |
| 1412014 00                                                    | COMMENTS / REMARKS |             |                          | SIZE DWG NO. |                      |                                           |             | REV.  |        |  |
| FINISH SMOOTH                                                 | 1. WEIGHT :        | SEE NOT     | ſΕ                       | Α            |                      | X88.S                                     | ERIES       |       | 01     |  |
| QUANTITY SEE NOTE                                             | 2. VOLUME :        | SEE NOT     | EE NOTE                  |              | SCALE: 2:3           |                                           |             | SHEET | 3 OF 4 |  |