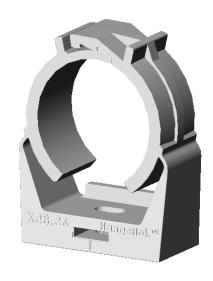

| DRAFTSMAN<br>CHECKER | PDT                                                            | <b>DATE</b><br>8/12/2013                                                                  | int in the second                                                                                     | hfield<br>ernational                                                                                                                     | Litchfield                                                                                                                                                                                                                                                                                                                                                                                                                                                                                                                                                                                                                                                                                                                                                                                                                                                                                                                                                                                                                                                                                                                                                                                                                                                                                                                                                                                                                                                                                                                                                                                                                                                                                                                                                                                                                                                                                                                                                                                                                                                                                                                     | Internation                                                                                                                                                                                                         | al Iı                                                                                                                                                                                                                                                                                                           | nc.                                                                                                                                                                                                                                                                                                                                                                                                                                                                                                                                                                                                                                                                                                                                                                                                                                                                                                                                              |
|----------------------|----------------------------------------------------------------|-------------------------------------------------------------------------------------------|-------------------------------------------------------------------------------------------------------|------------------------------------------------------------------------------------------------------------------------------------------|--------------------------------------------------------------------------------------------------------------------------------------------------------------------------------------------------------------------------------------------------------------------------------------------------------------------------------------------------------------------------------------------------------------------------------------------------------------------------------------------------------------------------------------------------------------------------------------------------------------------------------------------------------------------------------------------------------------------------------------------------------------------------------------------------------------------------------------------------------------------------------------------------------------------------------------------------------------------------------------------------------------------------------------------------------------------------------------------------------------------------------------------------------------------------------------------------------------------------------------------------------------------------------------------------------------------------------------------------------------------------------------------------------------------------------------------------------------------------------------------------------------------------------------------------------------------------------------------------------------------------------------------------------------------------------------------------------------------------------------------------------------------------------------------------------------------------------------------------------------------------------------------------------------------------------------------------------------------------------------------------------------------------------------------------------------------------------------------------------------------------------|---------------------------------------------------------------------------------------------------------------------------------------------------------------------------------------------------------------------|-----------------------------------------------------------------------------------------------------------------------------------------------------------------------------------------------------------------------------------------------------------------------------------------------------------------|--------------------------------------------------------------------------------------------------------------------------------------------------------------------------------------------------------------------------------------------------------------------------------------------------------------------------------------------------------------------------------------------------------------------------------------------------------------------------------------------------------------------------------------------------------------------------------------------------------------------------------------------------------------------------------------------------------------------------------------------------------------------------------------------------------------------------------------------------------------------------------------------------------------------------------------------------|
| DESIGNER             |                                                                |                                                                                           | PART                                                                                                  | DESCRIP<br>HAN                                                                                                                           | TION<br>NGERLOK Ø12mm to                                                                                                                                                                                                                                                                                                                                                                                                                                                                                                                                                                                                                                                                                                                                                                                                                                                                                                                                                                                                                                                                                                                                                                                                                                                                                                                                                                                                                                                                                                                                                                                                                                                                                                                                                                                                                                                                                                                                                                                                                                                                                                       | Ø59mm CLAMPING                                                                                                                                                                                                      | RANGE                                                                                                                                                                                                                                                                                                           | E                                                                                                                                                                                                                                                                                                                                                                                                                                                                                                                                                                                                                                                                                                                                                                                                                                                                                                                                                |
| APPROVED             |                                                                |                                                                                           | ASSY NO.                                                                                              |                                                                                                                                          |                                                                                                                                                                                                                                                                                                                                                                                                                                                                                                                                                                                                                                                                                                                                                                                                                                                                                                                                                                                                                                                                                                                                                                                                                                                                                                                                                                                                                                                                                                                                                                                                                                                                                                                                                                                                                                                                                                                                                                                                                                                                                                                                | PC PART NO.                                                                                                                                                                                                         |                                                                                                                                                                                                                                                                                                                 |                                                                                                                                                                                                                                                                                                                                                                                                                                                                                                                                                                                                                                                                                                                                                                                                                                                                                                                                                  |
| RELEASE DATE         |                                                                |                                                                                           |                                                                                                       |                                                                                                                                          |                                                                                                                                                                                                                                                                                                                                                                                                                                                                                                                                                                                                                                                                                                                                                                                                                                                                                                                                                                                                                                                                                                                                                                                                                                                                                                                                                                                                                                                                                                                                                                                                                                                                                                                                                                                                                                                                                                                                                                                                                                                                                                                                | X88.                                                                                                                                                                                                                | XX                                                                                                                                                                                                                                                                                                              |                                                                                                                                                                                                                                                                                                                                                                                                                                                                                                                                                                                                                                                                                                                                                                                                                                                                                                                                                  |
| COMMENTS / REMARKS   |                                                                |                                                                                           | SIZE                                                                                                  | DWG                                                                                                                                      | NO.                                                                                                                                                                                                                                                                                                                                                                                                                                                                                                                                                                                                                                                                                                                                                                                                                                                                                                                                                                                                                                                                                                                                                                                                                                                                                                                                                                                                                                                                                                                                                                                                                                                                                                                                                                                                                                                                                                                                                                                                                                                                                                                            |                                                                                                                                                                                                                     |                                                                                                                                                                                                                                                                                                                 | REV.                                                                                                                                                                                                                                                                                                                                                                                                                                                                                                                                                                                                                                                                                                                                                                                                                                                                                                                                             |
| 1. WEIGHT :          | SEE NO                                                         | TE                                                                                        | Α                                                                                                     |                                                                                                                                          | X88.S                                                                                                                                                                                                                                                                                                                                                                                                                                                                                                                                                                                                                                                                                                                                                                                                                                                                                                                                                                                                                                                                                                                                                                                                                                                                                                                                                                                                                                                                                                                                                                                                                                                                                                                                                                                                                                                                                                                                                                                                                                                                                                                          | ERIES                                                                                                                                                                                                               |                                                                                                                                                                                                                                                                                                                 | 01                                                                                                                                                                                                                                                                                                                                                                                                                                                                                                                                                                                                                                                                                                                                                                                                                                                                                                                                               |
| 2. VOLUME :          | SEE NOTE                                                       |                                                                                           | SCALE:                                                                                                |                                                                                                                                          | <del>(</del> ++++++++++++++++++++++++++++++++++++                                                                                                                                                                                                                                                                                                                                                                                                                                                                                                                                                                                                                                                                                                                                                                                                                                                                                                                                                                                                                                                                                                                                                                                                                                                                                                                                                                                                                                                                                                                                                                                                                                                                                                                                                                                                                                                                                                                                                                                                                                                                              | SHEE                                                                                                                                                                                                                |                                                                                                                                                                                                                                                                                                                 | 1 OF 4                                                                                                                                                                                                                                                                                                                                                                                                                                                                                                                                                                                                                                                                                                                                                                                                                                                                                                                                           |
|                      | CHECKER DESIGNER APPROVED RELEASE DATE COMMENTS / 1 1. WEIGHT: | DRAFTSMAN PDT CHECKER DESIGNER APPROVED RELEASE DATE COMMENTS / REMARKS 1. WEIGHT: SEE NO | DRAFTSMAN PDT 8/12/2013 CHECKER DESIGNER APPROVED RELEASE DATE COMMENTS / REMARKS 1. WEIGHT: SEE NOTE | DRAFTSMAN PDT 8/12/2013 CHECKER DESIGNER PART APPROVED ASSY RELEASE DATE COMMENTS / REMARKS 1. WEIGHT: SEE NOTE 2. VOLUME: SEE NOTE SCAL | DRAFTSMAN PDT 8/12/2013  CHECKER  DESIGNER  APPROVED  RELEASE DATE  COMMENTS / REMARKS  1. WEIGHT: SEE NOTE  8/12/2013  FILTERISIONAL INTERISIONAL I | DRAFTSMAN PDT 8/12/2013  CHECKER  DESIGNER APPROVED RELEASE DATE  COMMENTS / REMARKS 1. WEIGHT: SEE NOTE 2. VOLUME: SEE NOTE  8/12/2013  PART DESCRIPTION HANGERLOK Ø 12mm to ASSY NO.  SIZE DWG NO. A X88.S  X88.S | DRAFTSMAN PDT 8/12/2013  CHECKER  DESIGNER APPROVED RELEASE DATE  COMMENTS / REMARKS 1. WEIGHT: SEE NOTE 2. VOLUME: SEE NOTE  8/12/2013  Litchfield Internation  Litchfield Internation  Litchfield Internation  SSUBJECTION HANGERLOK Ø 12mm to Ø 59mm CLAMPING ASSY NO.  PC PART NO. X88.  X88.SERIES  SCALE: | DRAFTSMAN PDT 8/12/2013  CHECKER  DESIGNER  APPROVED  RELEASE DATE  COMMENTS / REMARKS  1. WEIGHT: SEE NOTE  2. VOLUME: SEE NOTE  SIZE DATE  Litchfield International I:  Litchfield International I:  Litchfield International I:  ASSYNO.  PART DESCRIPTION HANGERLOK Ø 12mm to Ø 59mm CLAMPING RANGI ASSYNO.  X88.XX  X88.SERIES  SCALE:  LITCHFIELD INTERNATIONAL II  SEENOTE  SCALE:  LITCHFIELD INTERNATIONAL II  SEENOTE  LITCHFIELD INTERNATIONAL II  SEENOTE  LITCHFIELD INTERNATIONAL II  SEENOTE  LITCHFIELD INTERNATIONAL II  SEENOTE  SCALE:  LITCHFIELD INTERNATIONAL II  SEENOTE  LITCHFIELD INTERNATIONAL II  SEENOTE  LITCHFIELD INTERNATIONAL II  SEENOTE  SCALE:  LITCHFIELD INTERNATIONAL II  SEENOTE  LITCHFIELD INTERNATIONAL II  SEENOTE  LITCHFIELD INTERNATIONAL II  SEENOTE  LITCHFIELD INTERNATIONAL II  SEENOTE  SCALE:  LITCHFIELD INTERNATIONAL II  SEENOTE  LITCHFIELD INTERNATIONAL II  SEENOTE  SEENOTE  SCALE: |