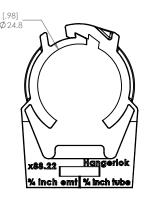

| DIMENSIONS ARE IN: MM TOLERANCES UNLESS SPECIFIED .XXX +0.005 | DRAFTSMAN          | NAME<br>PDT | <b>DATE</b><br>8/12/2013 | IN INITIAL INC. | hfield<br>ernational | Litchfield                | Internation      | ıal Iı | nc.    |
|---------------------------------------------------------------|--------------------|-------------|--------------------------|-----------------|----------------------|---------------------------|------------------|--------|--------|
| .XXX ±0.005<br>.XX ±0.03                                      | CHECKER            |             |                          | =               |                      |                           |                  |        |        |
| .XX ±0.01                                                     | DESIGNER           |             |                          | PART            | DESCRIPT<br>HAI      | TION<br>NGERLOK Ø 12mm to | っか59mm CI AMPINO | 3 RANG | iF.    |
| ANGULAR ±1°                                                   | APPROVED           |             |                          | ASSY            |                      |                           | PC PART NO.      |        |        |
| MATERIAL NIVI ON 11                                           | RELEASE DATE       |             | 71001                    |                 |                      | X88.XX                    |                  |        |        |
| NYLON 66                                                      | COMMENTS / REMARKS |             |                          | SIZE DWG NO.    |                      |                           |                  | REV.   |        |
| FINISH SMOOTH                                                 | 1. WEIGHT :        | SEE NO      | TE                       | Α               |                      | X88.S                     | ERIES            |        | 01     |
|                                                               | 2. VOLUME :        | SEE NO      | TE                       | SCAL            | E:                   |                           |                  |        |        |
| QUANTITY SEE NOTE                                             |                    |             |                          | 1               | :1                   | ( <del>+</del> )          |                  | SHEET  | 4 OF 4 |