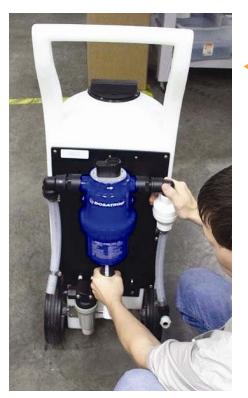

### Attach Dosatron unit:

**A.** Assemble the Quick Hook-Up Kit with unit (see Quick Hook-Up Kit assembly instructions that came with kit).

**B.** Attach Dosatron unit and Quick Hook-Up Kit onto unit bracket.

#### Secure hoses to filter and DosaCart:

**A.** Insert hose onto filter barb. Secure with clamp.

**B.** Secure outgoing hose with zip tie to eye hook.