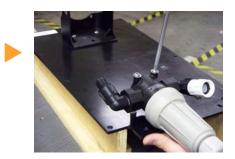

### Attach filter to DosaCart:

**A.** Unscrew the two (2) screws from the corners of the black plate on the back of the DosaCart.

- B. Remove plate and attach the Dosatron unit bracket for your unit on the same side as the eyebolts.
- C. Attach the 200

mesh/80 micron filter to the back of the plate, bottom left. Re-attach black plate back onto your DosaCart.