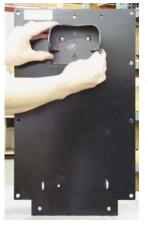

### Attach filter to DosaCart:

**A.** Unscrew the two (2) screws from the corners of the black plate on the back of the DosaCart.

- B. Remove plate and attach the Dosatron unit bracket for your unit on the same side as the eyebolts.
- C. Attach the 200

mesh/80 micron filter to the back of the plate, bottom left. Re-attach black plate back onto your DosaCart.