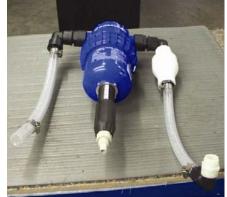

### Attach Dosatron unit:

**A.** Assemble the Quick Hook-Up Kit with unit (see Quick Hook-Up Kit assembly instructions that came with kit).

**B.** Attach Dosatron unit and Quick Hook-Up Kit onto unit bracket.

#### Secure hoses to filter and DosaCart:

**A.** Insert hose onto filter barb. Secure with clamp.

**B.** Secure outgoing hose with zip tie to eye hook.