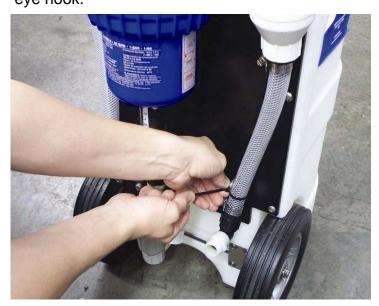

#### Secure hoses to filter and DosaCart:

**A.** Insert hose onto filter barb. Secure with clamp.

**B.** Secure outgoing hose with zip tie to eye hook.