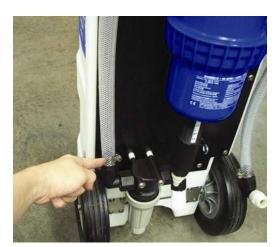

#### Secure hoses to filter and DosaCart:

**A.** Insert hose onto filter barb. Secure with clamp.

**B.** Secure outgoing hose with zip tie to eye hook.