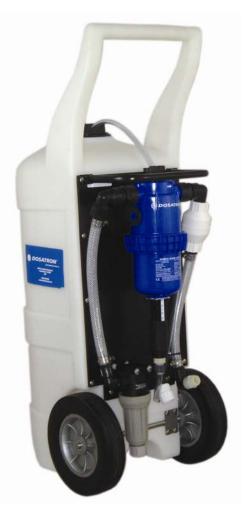

## Portable Fertilizer System - Part #: HSPK D45 Fits D45 (20 GPM Model)

(Dosatron Unit, Quick Hook-Up Kit and Cart Sold Separately)

### Attach Dosatron unit:

**A.** Assemble the Quick Hook-Up Kit with unit (see Quick Hook-Up Kit assembly instructions that came with kit).

**B.** Attach Dosatron unit and Quick Hook-Up Kit onto unit bracket.