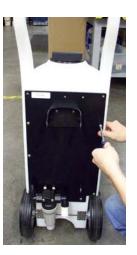

### Attach filter to DosaCart:

**A.** Unscrew the two (2) screws from the corners of the black plate on the back of the DosaCart.

- B. Remove plate and attach the Dosatron unit bracket for your unit on the same side as the eyebolts.
- C. Attach the 200

mesh/80 micron filter to the back of the plate, bottom left. Re-attach black plate back onto your DosaCart.