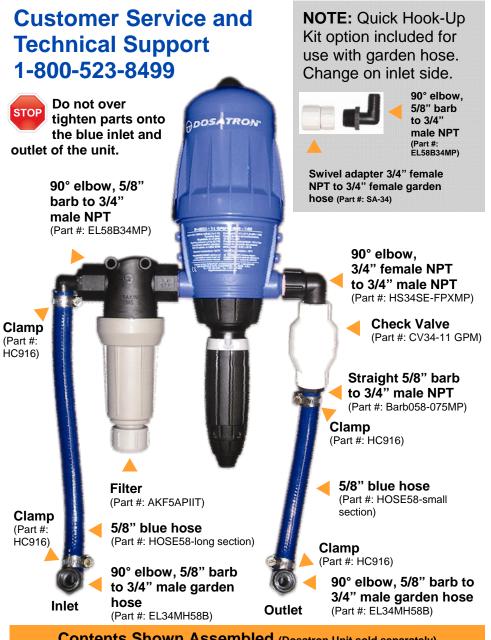

## Contents Shown Assembled (Dosatron Unit sold separately)

Quick Hook-Up Kit as shown for use with washing machine hose.

- 1 Filter
- 1 Check valve
- 4 Stainless steel clamp
- 2 5/8" blue hose
- 1 90° elbow, 5/8" barb to 3/4" male NPT
- 2 90° elbow, 5/8" barb to 3/4" male garden hose
- 1 90° elbow, 3/4" female NPT to 3/4" male NPT
- 1 Straight 5/8" barb to 3/4" male NPT
- 1 Teflon Tape (Part #: TEF12)