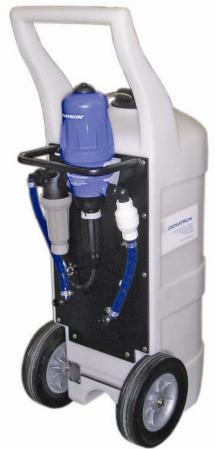

## **Quick Hook-Up Kit**

Portable Fertilizer System - Part #: HSPK58
Fits D14 (14 GPM Model) or DI16 (11 GPM Model)
(Dosatron Unit, Quick Hook-Up Kit and Cart Sold Separately)

WATER POWERED DOSING TECHNOLOGY