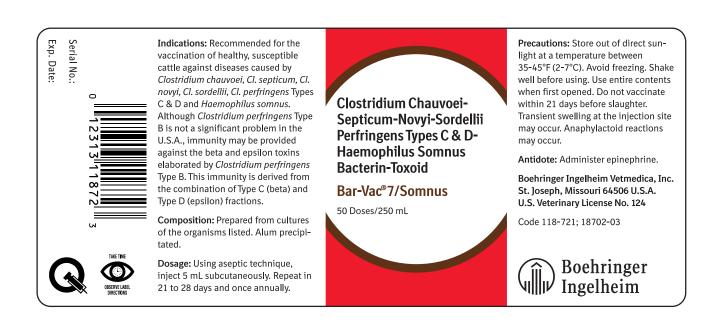

# **Description**

Clostridium Chauvoei-Septicum-Novyi-Sordellii-Perfringens Types C & D, Haemophilus Somnus Bacterin-Toxoid. Bar-Vac® 7/Somnus bacterin-toxoid is prepared from cultures of the organisms listed. Alum precipitated.

# **Dosage & Administration**

Using aseptic technique inject a single 5 mL dose Sub-Q. Repeat in 21 days and once annually.

# **Precautions**

Store out of direct sunlight at a temperature between 35° - 45° F (2° - 7° C). Avoid freezing. Shake well before using. Use entire contents when first opened. Do not vaccinate within 21 days before slaughter. Transient swelling at the injection site may occur. Anaphylactoid reactions may occur. Antidote: Epinephrine.

### Uses

Bar-Vac 7/Somnus is recommended for vaccination of healthy, susceptible cattle against disease caused by *Clostridium chauvoei*, *Cl septicum*, *Cl novyi*, *Cl sordellii*, *Cl perfringens* Types C and D and *H somnus*.

# **Product Information**

| Name        | Code    | Size      |
|-------------|---------|-----------|
| Bar-Vac® 7/ | 118-711 | 50 mL     |
| Somnus      |         | 10 doses  |
|             | 118-721 | 250 mL    |
|             |         | 50 doses  |
|             | 118-731 | 500 mL    |
|             |         | 200 doses |