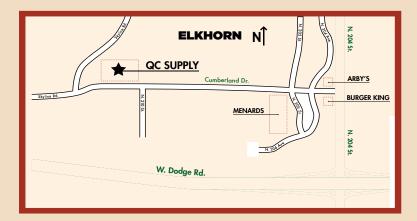

## Saturday Oct. 3 & Sunday Oct. 4

21206 Cumberland Drive (Two blocks west of Menards) Elkhorn, Nebraska

402.289.1607 qcsupply.com

Monday - Saturday 8 am - 8 pm Sunday 9 am - 5 pm